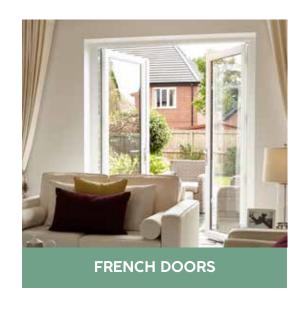

### Transform and enlighten your home

Lifestyle french doors are ideal for a wide range of uses, particularly where a traditional feel is required. Beautifully suited to open up conservatories or to make a unique design statement within your home, our doors have a classic appearance with all the benefits of contemporary PVC-U double-glazing.

### Co-ordinated charm

When you choose from the Lifestyle range, 'sight lines' are designed to match the windows of your home. This means you can easily achieve a consistent style and still retain the individual character and appeal of your doors.

# Stylish versatility

Flexible and sophisticated, Lifestyle french doors are available in a range of sizes up to 2 metres wide, providing an impressive entrance to your garden.

A tasteful choice of colours allows your doors to complement your home or conservatory. Whether you are looking for classic White or elegant Cream, or if you prefer the natural appearance of Rosewood or Golden Oak, we have a style that's right for you.

### Individual design

A choice of frame styles – Chamfered or Ovolo and a choice of opening options mean you can tailor the finish of your french doors to your individual taste. Inward opening allows you to make the most of your patio space or you can maximise your indoor areas with an outward opening mechanism.