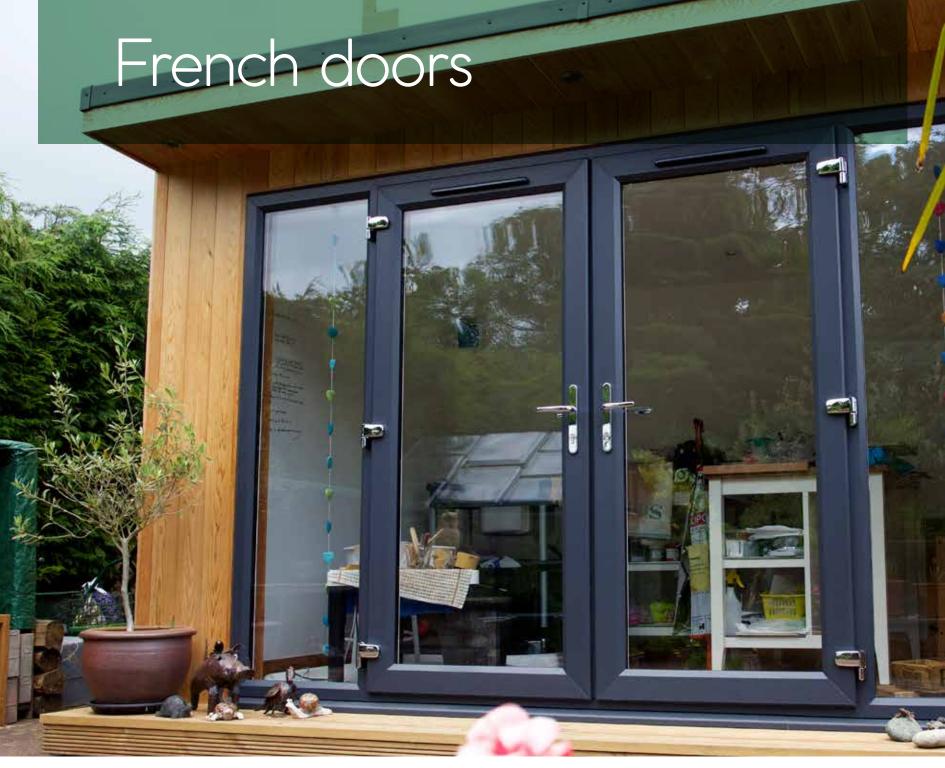

### Transform and enlighten your home

Lifestyle french doors are ideal for a wide range of uses, particularly where a traditional feel is required. Beautifully suited to open up conservatories or to make a unique design statement within your home, our doors have a classic appearance with all the benefits of contemporary PVC-U double-glazing.

### Co-ordinated charm

When you choose from the Lifestyle range, 'sight lines' are designed to match the windows of your home. This means you can easily achieve a consistent style and still retain the individual character and appeal of your doors.

# Stylish versatility

Flexible and sophisticated, Lifestyle french doors are available in a range of sizes up to 2 metres wide, providing an impressive entrance to your garden.

A tasteful choice of colours allows your doors to complement your home or conservatory. Whether you are looking for classic White or elegant Cream, or if you prefer the natural appearance of Rosewood or Golden Oak, we have a style that's right for you.