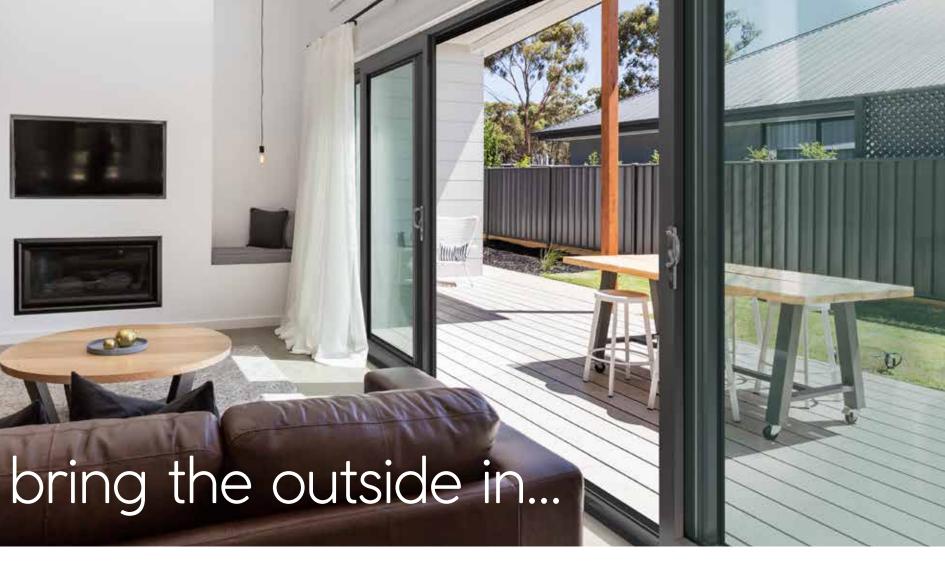

Syncro sliding patio door in Anthracite Grey

Front cover image: Syncro sliding patio door in White

Because your home makes a personal statement about you, we know that you want it to look its best. The Lifestyle range of bi-fold, french and patio doors will transform, modernise and add value to your home, whilst you see the benefits of a lighter, brighter environment and enjoy the feeling of more space.

A versatile choice of styles and colours mean your doors will complement the existing design of your home, providing a smooth transition between indoors and outdoors. Whether you want maximum opening width, traditional french elegance or smooth, simple lines, nothing makes a better impression than a beautifully crafted, Lifestyle door.