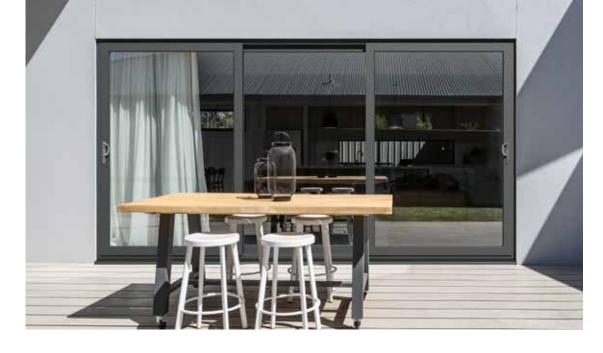

### An all new sliding patio system

The new Syncro patio door system opens up a world of possibilities. It allows you to beautifully coordinate with the latest interior and exterior designs, while keeping your home snug, secure and full of natural light. With the largest opening sizes available, triple glazing capability, plus grey substrate and soft close options, Syncro's performance is undoubtedly way ahead of other PVC-U patio doors on the market.

What's more, with more recycled content than any of our previous patio doors, it's also one of the most environmentally friendly. Take a closer look and see just how much inspiration Syncro opens up.

### Wider new possibilities

With a market-leading maximum width of 3.5m (2 pane), Syncro is the biggest PVC-U patio door available from any manufacturer. Additional panes increases the width possibilities even greater.