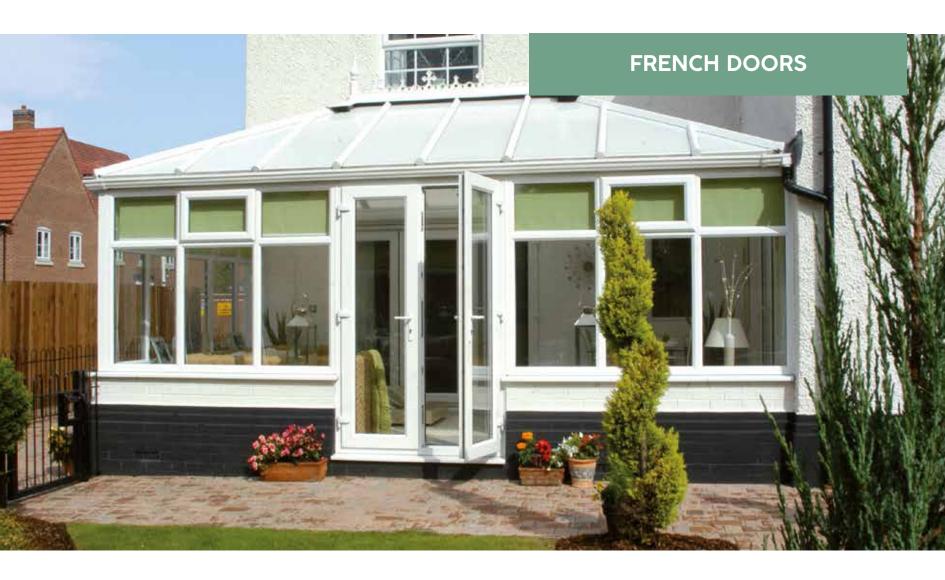

### Transform and enlighten your home

Lifestyle french doors are ideal for a wide range of uses, particularly where a traditional feel is required. Beautifully suited to open up conservatories or to make a unique design statement within your home, our doors have a classic appearance with all the benefits of contemporary PVC-U double-glazing.

### Co-ordinated charm

When you choose from the Lifestyle range, 'sight lines' are designed to match the windows of your home. This means you can easily achieve a consistent style and still retain the individual character and appeal of your doors.

# Stylish versatility

Flexible and sophisticated, Lifestyle french doors are available in a range of sizes up to 2 metres wide, providing an impressive entrance to your garden.

A tasteful choice of colours allows your doors to complement your home or conservatory. Whether you are looking for classic White or elegant Cream, or if you prefer the natural appearance of Rosewood or Golden Oak, we have a style that's right for you.

### Individual design

A choice of frame styles – Chamfered or Ovolo and a choice of opening options mean you can tailor the finish of your french doors to your individual taste. Inward opening allows you to make the most of your patio space or you can maximise your indoor areas with an outward opening mechanism.