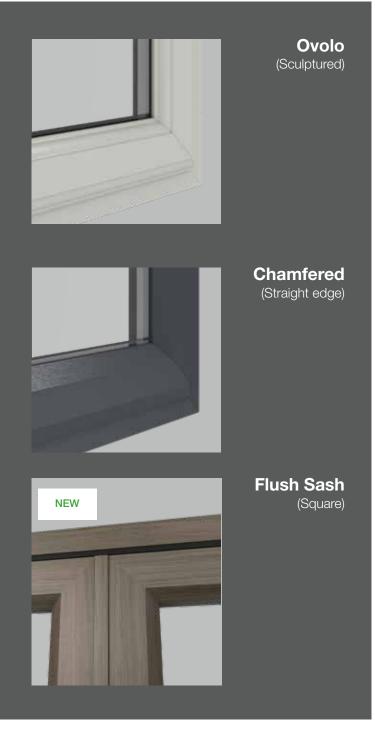

### Individual design

A choice of frame styles – Chamfered or Ovolo and a choice of opening options mean you can tailor the finish of your french doors to your individual taste. Inward opening allows you to make the most of your patio space or you can maximise your indoor areas with an outward opening mechanism.