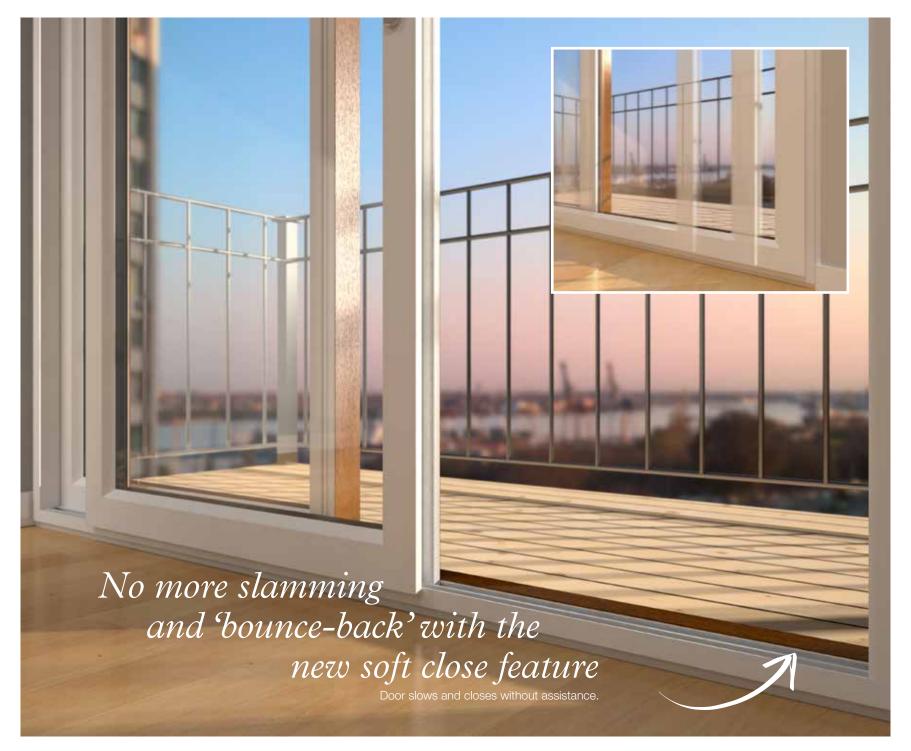

### An all new sliding patio system

The new Syncro patio door system opens up a world of possibilities. It allows you to beautifully coordinate with the latest interior and exterior designs, while keeping your home snug, secure and full of natural light. With the largest opening sizes available, triple glazing capability, plus grey substrate and soft close options, Syncro's performance is undoubtedly way ahead of other PVC-U patio doors on the market.

### Smooth new soft close system

For a patio door that sounds as stylish as it looks, choose a soft close option to make a quietly understated impression.