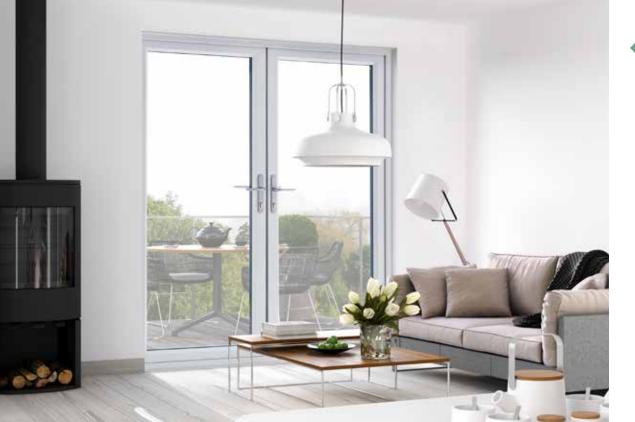

### An all new sliding patio system

The new Syncro patio door system opens up a world of possibilities. It allows you to beautifully coordinate with the latest interior and exterior designs, while keeping your home snug, secure and full of natural light. With the largest opening sizes available, triple glazing capability, plus grey substrate and soft close options, Syncro's performance is undoubtedly way ahead of other PVC-U patio doors on the market.

What's more, with more recycled content than any of our previous patio doors, it's also one of the most environmentally friendly. Take a closer look and see just how much inspiration Syncro opens up.

### Wider new possibilities

With a market-leading maximum width of 3.5m (2 pane), Syncro is the biggest PVC-U patio door available from any manufacturer. Additional panes increases the width possibilities even greater.