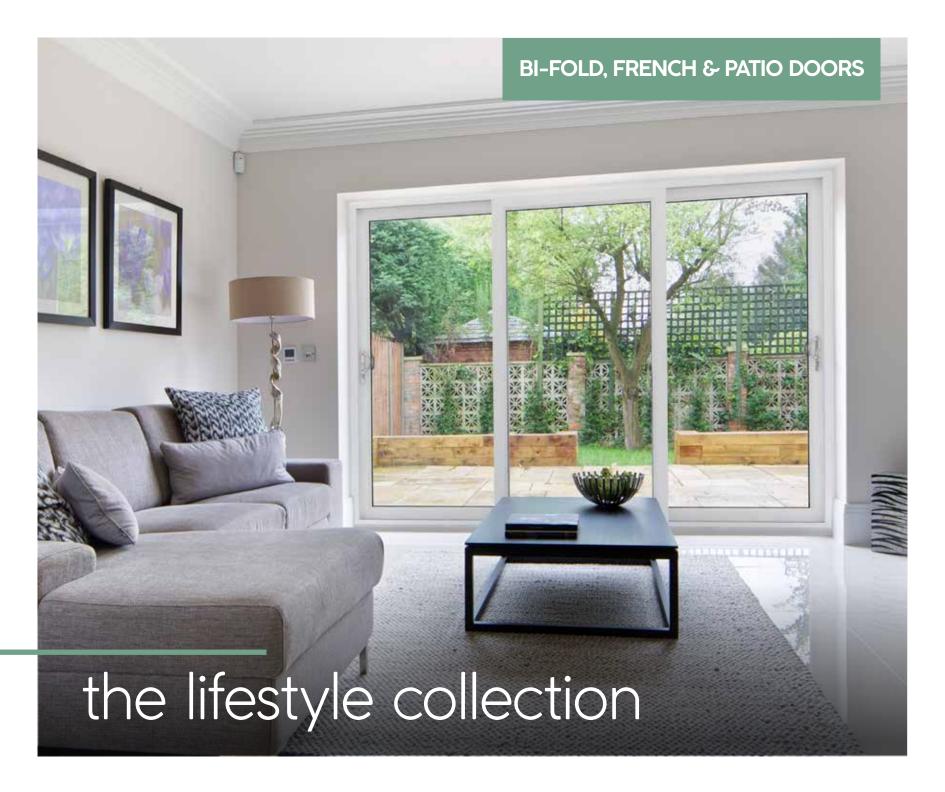

Syncro sliding patio door in Anthracite Grey

Front cover image: Syncro sliding patio door in White

Because your home makes a personal statement about you, we know that you want it to look its best. The Lifestyle range of bi-fold, french and patio doors will transform, modernise and add value to your home, whilst you see the benefits of a lighter, brighter environment and enjoy the feeling of more space.

A versatile choice of styles and colours mean your doors will complement the existing design of your home, providing a smooth transition between indoors and outdoors. Whether you want maximum opening width, traditional french elegance or smooth, simple lines, nothing makes a better impression than a beautifully crafted, Lifestyle door.