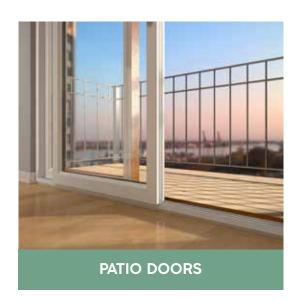

### An all new sliding patio system

The new Syncro patio door system opens up a world of possibilities. It allows you to beautifully coordinate with the latest interior and exterior designs, while keeping your home snug, secure and full of natural light. With the largest opening sizes available, triple glazing capability, plus grey substrate and soft close options, Syncro's performance is undoubtedly way ahead of other PVC-U patio doors on the market.

What's more, with more recycled content than any of our previous patio doors, it's also one of the most environmentally friendly. Take a closer look and see just how much inspiration Syncro opens up.