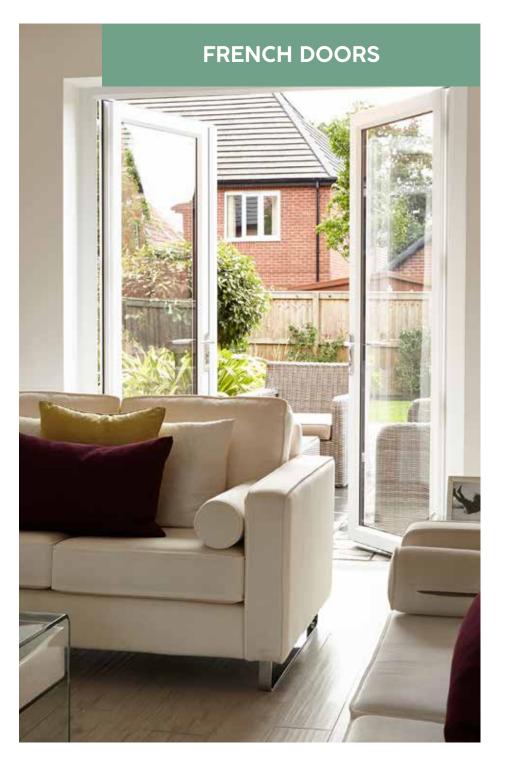

### Transform and enlighten your home

Lifestyle french doors are ideal for a wide range of uses, particularly where a traditional feel is required. Beautifully suited to open up conservatories or to make a unique design statement within your home, our doors have a classic appearance with all the benefits of contemporary PVC-U double-glazing.

# Stylish versatility

Flexible and sophisticated, Lifestyle french doors are available in a range of sizes up to 2 metres wide, providing an impressive entrance to your garden.

A tasteful choice of colours allows your doors to complement your home or conservatory. Whether you are looking for classic White or elegant Cream, or if you prefer the natural appearance of Rosewood or Golden Oak, we have a style that's right for you.

### Individual design

A choice of frame styles – Chamfered or Ovolo and a choice of opening options mean you can tailor the finish of your french doors to your individual taste. Inward opening allows you to make the most of your patio space or you can maximise your indoor areas with an outward opening mechanism.