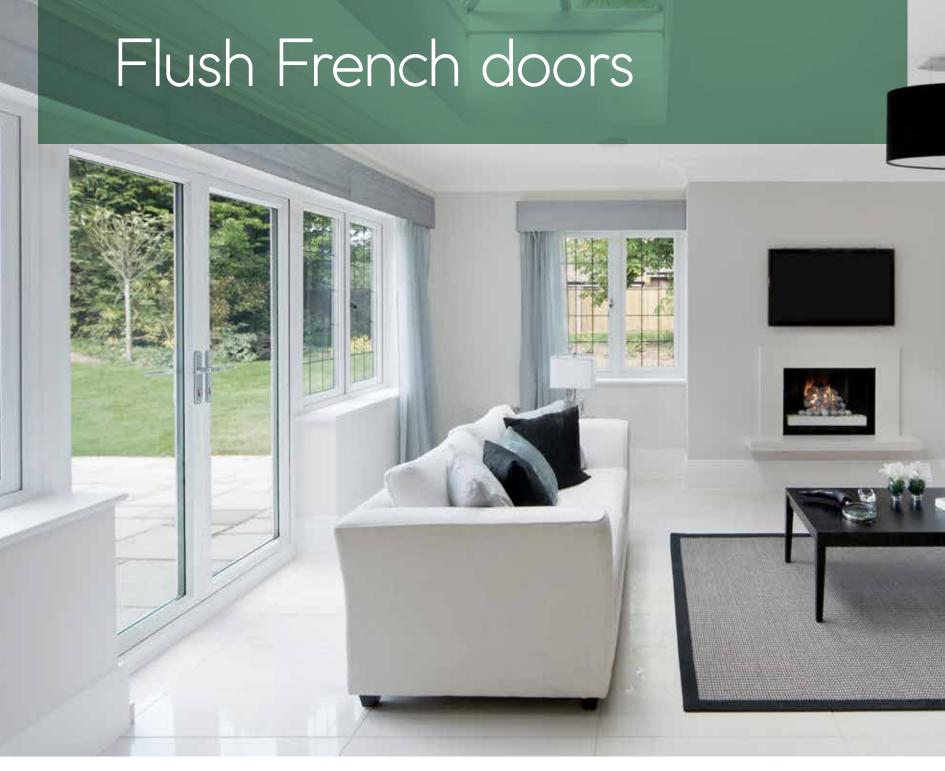

Flush French doors in White

A welcome complement

With a choice of contemporary colours and styles, you can create a look that is perfect for your home. Whether you want to match your existing décor, or make a stylish contrast, our doors offer the ultimate walkway from indoor to outdoor living.

### The flush option

Offering all the benefits of French Doors, our flush option replicates a timber aesthetic giving a beautiful finish to any home without the need for regular maintenance. The design of our flush French Door means it perfectly suites into traditional or more contemporary properties and the extensive range of colour options available allows you greater variety to reflect your personal style.