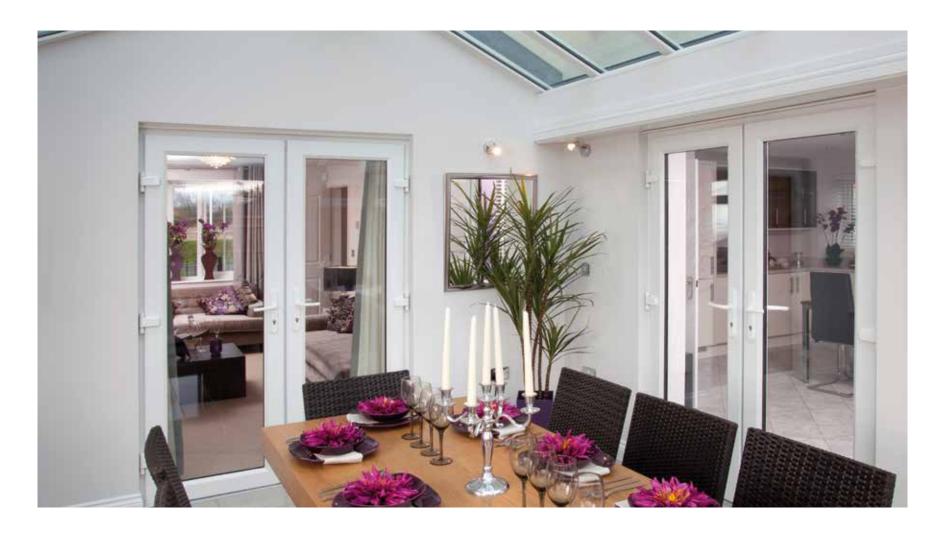

### Transform and enlighten your home

Lifestyle french doors are ideal for a wide range of uses, particularly where a traditional feel is required. Beautifully suited to open up conservatories or to make a unique design statement within your home, our doors have a classic appearance with all the benefits of contemporary PVC-U double-glazing.

### Co-ordinated charm

When you choose from the Lifestyle range, 'sight lines' are designed to match the windows of your home. This means you can easily achieve a consistent style and still retain the individual character and appeal of your doors.

# Stylish versatility

Flexible and sophisticated, Lifestyle french doors are available in a range of sizes up to 2 metres wide, providing an impressive entrance to your garden.

A tasteful choice of colours allows your doors to complement your home or conservatory. Whether you are looking for classic White or elegant Cream, or if you prefer the natural appearance of Rosewood or Golden Oak, we have a style that's right for you.