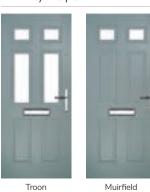

## **Troon**

including Muirfield option

The traditional six-panel door can be enhanced with either two or four small glazing details.

Doorstyle Options

Solid

Door Colour: Bolero

Door Glass: Bloomsbury

ORiGINAL® Trending Colours