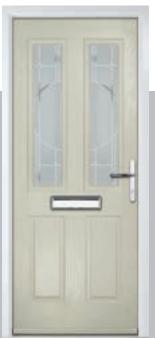

# Carnoustie

including Birkdale and Penina options

Our most popular composite door option which is now available in a choice of three glazing styles.

Carnoustie

Birkdale

Penina

Door Glass: Lanesborough Blue