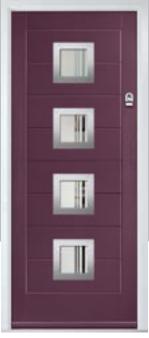

# Sunningdale

The Sunningdale is available with a wide range of glass designs.

Doorstyle Options

Sunningdale

Farmhouse Solid

Door Colour: Dusky Pink
Door Glass: Prestige

Chrome Bee Knocker available to order