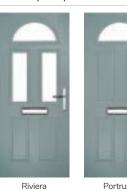

# Riviera

including Portrush and Sunburst options

A traditional favourite with just a hint of modern, the Riviera is also available in Portrush and Sunburst options shown below.

Doorstyle Options

Sunburst

Door Colour: Nimbus

Door Glass: Prestige

Door Colour: Clotted Cream

Door Glass: Stardrop

Door Colour: French Blue
Door Glass: Bloomsbury

Door Colour: Mulberry

Door Glass: Impression

Door Colour: Chartwell Green
Door Glass: Trio Diamond

Door Colour: Military Grey
Door Glass: Numbers\*

Portrush Option