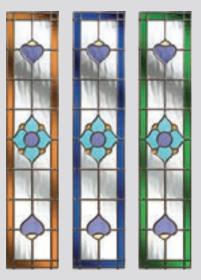

#### **Glass Colour Options**

The Lanesborough glass designs lend themselves to colour co-ordination of the glass to complement or contrast your choice of door colour. Choose from either Amber, Blue or Green borders.

#### Indulgence Grey

The delicately shaped clear glass bevels glisten against the etched glass and create a look of understated and tasteful elegance.

Genuine coloured Spectrum Glass with blackened cames combine to create this stunning

expect in your door. Available in 3 border colours: Amber, Blue or Green.

leadlight design, reminiscent of the Victorian era. With Lanesborough, you can now have all

the benefits of traditional leadlights, with the performance and thermal properties you would