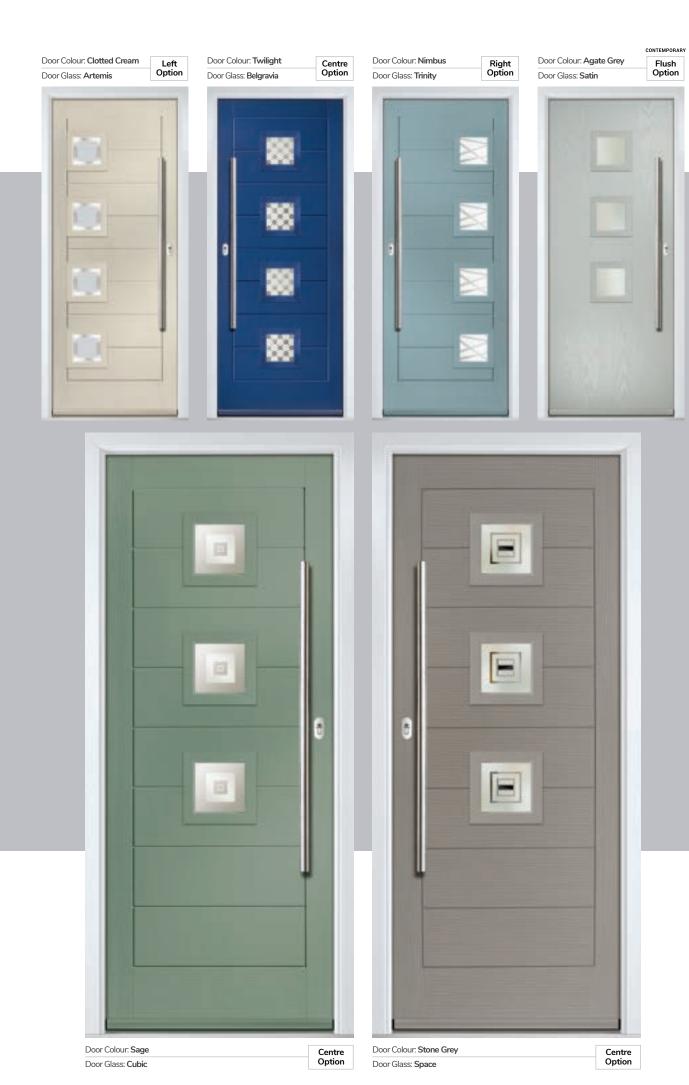

### Merion

including 4Grid option

The Merion is available with a complementary glass range designed specifically for this door style.

Door Colour: Anthracite Grey

Door Colour: Agate Grey
Door Glass: Prestige