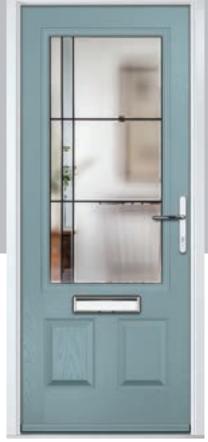

# Carnoustie

including Birkdale and Penina options

Our most popular composite door option which is now available in a choice of three glazing styles.

Carnoustie

Birkdale

Penina

Door Glass: Lanesborough Blue

Door Glass: Cubic

Door Colour: Cotswold

Door Glass: Astoria

Door Glass: Diamonte

Door Colour: Black

Door Glass: Luxor

Door Colour: California Door Glass: Prestige

Door Colour: Sage