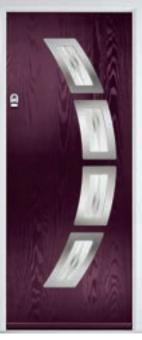

# Gleneagles including 4Grid option

With its eloquent design the Gleneagles is proving to be a very popular design enhanced even further with the grid option.

Door Colour: Moonshine

Door Colour: Twilight

Door Glass: Impression

Door Colour: Silver Grey
Door Glass: Synergy

Door Colour: **Diablo**Door Glass: **Onyx** 

ORIGINAL\*
Trending
Colours

Door Colour: Nimbus
Door Glass: Graphite

Door Colour: Black
Door Glass: Louisiana

Door Colour: Clotted Cream

Door Glass: Optimal

4Grid Option