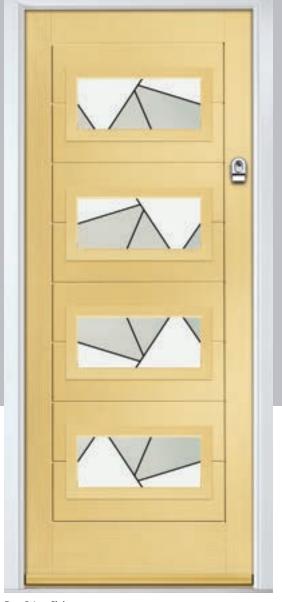

### Seminole

The Seminole is a very popular contemporary door design with an abundance of glazing options and positions.

Doorstyle Options

Seminole 3

Farmhouse Option TRADITIONAL

Door Colour: White
Door Glass: Tectronic

#### Tectronic

A truly contemporary design from our in-house designer Jeyda. The geometric shapes are combined with neutral greys and black glass colours to create a design unlike anything else on the market today.