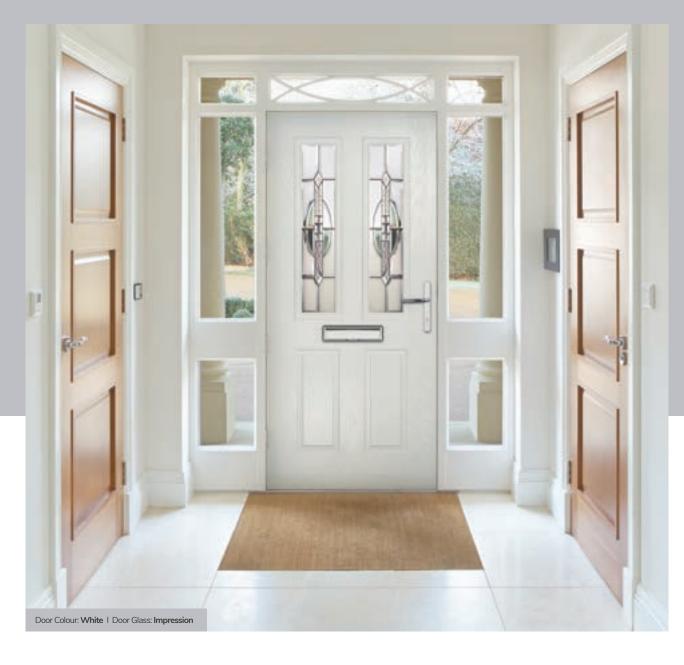

RAL 9011 (Graphite Black) RAL 9005 (Jet Black)





# Carnoustie

including Birkdale and Penina options

Our most popular composite door option which is now available in a choice of three glazing styles.









Carnoustie



Birkdale

Penina

Door Glass: Lanesborough Blue













Door Glass: Cubic



Door Colour: Cotswold

Door Glass: Astoria

Door Glass: Diamonte

Door Colour: Black

Door Glass: Luxor



Door Colour: California Door Glass: Prestige

Door Colour: Sage

Door Glass: Artisan













Penina Option



Door Colour: Cream White Door Glass: Bloomsbury

Birkdale Option

Door Colour: **Shadow**Door Glass: **Metropolis** 

Door Colour: Clay

Door Glass: Mercury

Door Colour: Very Berry
Door Glass: Belgravia

Door Colour: Silver Grey
Door Glass: Tranquility Zinc











## An evolution of a traditional style with its square top lites.

# **Pinehurst**







Door Colour: Azure Door Glass: Artemis Door Colour: Citrine

Door Glass: Belgravia















Door Colour: Dusky Pink

Door Glass: Trinity

FLiP® Standard Cassette Option

## **Troon**

including Muirfield option

The traditional six-panel door can be enhanced with either two or four small glazing details.







Doorstyle Options







Solid







Door Colour: Bolero

Door Glass: Bloomsbury



ORiGINAL® Trending Colours











Door Colour: Stormy Seas Door Glass: Louisiana



Door Colour: Putty Door Glass: Trio Diamond



Door Colour: Chartwell Green Door Glass: Belgravia

Muirfield Option

# Riviera

including Portrush and Sunburst options

A traditional favourite with just a hint of mod