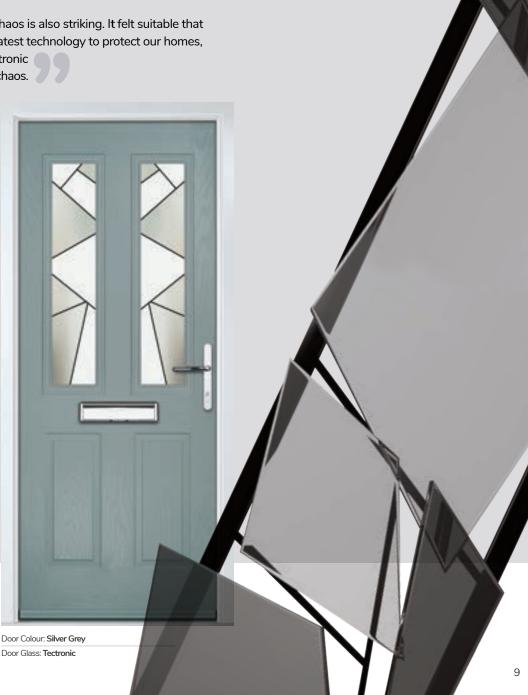

## **JEYDA** Exclusive Inspired Glass

ORiGINAL® has some unique glass designs in its collection that have been designed exclusively by our creative consultant and chief Doork, Jeyda Heselton. The hero glass design is called Tectronic. Here's the story behind the design:

After reading an article about technology that has been developed over the last few years to predict earthquakes, I was comforted by the idea that the massive role technology plays in our everyday lives extends to protecting them too.

I began thinking about the earthquake itself. The fallout is of course shattering - the movement of the tectonic plates causing monumental change to anything and everything nearby, leaving land left covered with uncompromising, jaded edges.

From an artistic perspective, this chaos is also striking. It felt suitable that we've developed a door with the latest technology to protect our homes, and that the striking design of Tectronic could give a stylish hint to ordered chaos.

Door Colour: Silver Grey
Door Glass: Tranquility Zinc