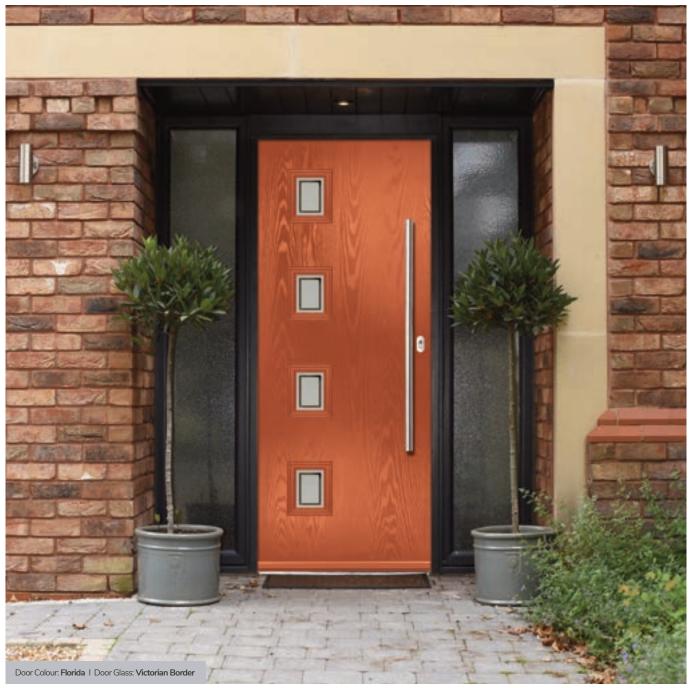

Door Colour: Olive Grove
Door Glass: Cubic

Door Colour: Moonshine

Door Glass: Victorian Border

Door Colour: Florida
Door Glass: Tectronic

Copenhagen Option Door Colour: Mulberry
Door Glass: Quantum

Door Colour: Wedgewood
Door Glass: Deco