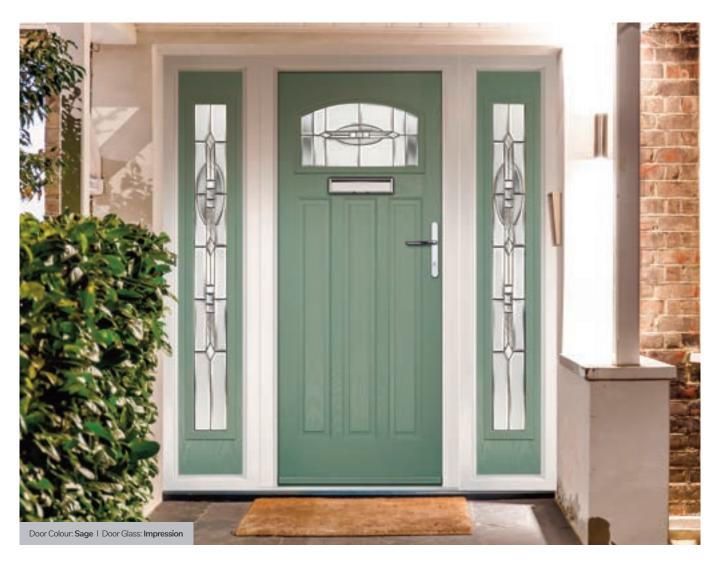

#### Belgravia

A Victorian inspired repeat design with a delicate star motif set into a diamond pattern. The combination of etched and clear glass works beautifully well on this traditional timeless design.