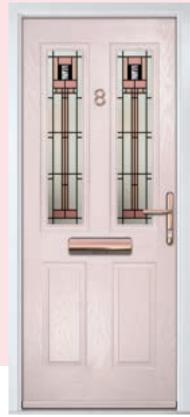

# Carnoustie

including Birkdale and Penina options

Our most popular composite door option which is now available in a choice of three glazing styles.

Carnoustie

Birkdale

Penina

Door Glass: Lanesborough Blue