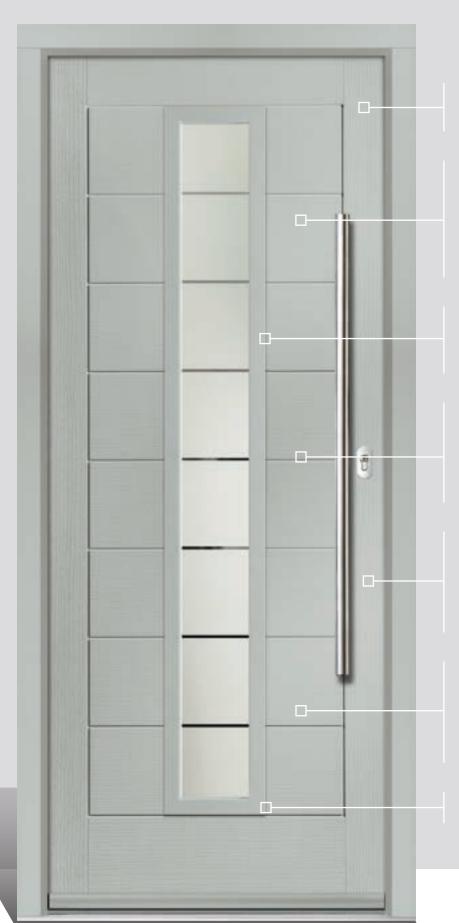

#### **Composite Construction and GRP Skins**

The ORiGINAL® composite door is the minimal-maintenance alternative to traditional door materials. It has reinforced GRP skins, finished in either woodgrain or DoorCo's® exclusive smooth/etched finish that perfectly matches aluminium and delivers kerb appeal for any property. The ORiGINAL® door outperforms other market alternatives with outstanding thermal performance. Inside, the PU foam core reduces heat loss and is encompassed by an LVL (Laminated Veneer Lumber) subframe to provide strength and rigidity. The door protects the home from the elements and will have minimal thermal expansion and contraction rates under extreme temperature variations which is perfectly normal.

#### **Exclusive Glazing Cassettes**

The ORiGINAL® Composite door range uses FLiP®, DoorCo's® exclusive glazing cassette system with revolutionary Foam in Place technology. DoorCo® also offers the unique  $Inox^{TM}$  cassette system finished in stainless steel or black matt finish.

The ORiGINAL® composite door offers a truly appealing entrance for any home, with a high-definition smooth or grained GRP outer skin that will look stunning for years to come. The door offers stability from the elements with its inner core of LVL encased with composite stiles and rails for protection against any water ingress. Our doors usually have a grained PVC edge to the hinge and lock side in either White, Chartwell Green, Anthracite Grey, stain or painted finish.

The inner core is manufactured from high density polyurethane foam, which offers exceptional thermal efficiency and will help to reduce energy bills in comparison with any other door on the market.

We take security very seriously. The ORiGINAL® composite door comes with security features which stand up to current and future security standards, including PAS 24 in line with Approved Document Q.

We recommend the use of multipoint locks (locks should always be engaged so the door is not left just on the latch) and security hardware including TS007 high security cylinders and handle combinations and TS008 letterplates.

A slam shut lock option is available from fabricators for a contemporary look.

Note that slam shut locks should be used with caution as the operation of these may not suit certain individuals.

We recommend an aluminium lock strip is used in conjunction with heritage locking systems.

All glass units supplied are laminated & comply with Approved Document Q specification that the glazing unit needs to contain one pane of class P1A (EN356) glass, which must be 6.8mm, security laminated.