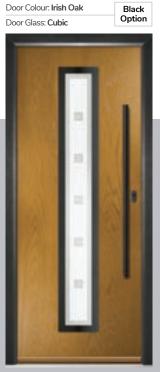

Monaco achieves a bold yet

graceful design.

Door Colour: Irish Oak

I GRAINED CONTEMPORARY DOORS