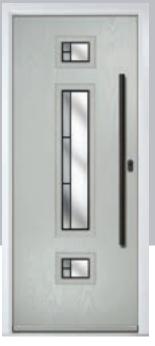

# Carnoustie

including Birkdale and Penina options

Our most popular composite door option which is now available in a choice of three glazing styles.

Carnoustie

Birkdale

Penina

Door Glass: Lanesborough Blue