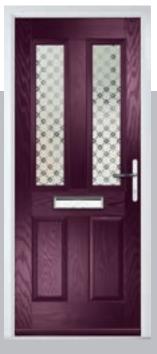

rey) RAL 9011 (Graphite Black) RAL 9005 (Jet Black)





# Carnoustie

including Birkdale and Penina options

Our most popular composite door option which is now available in a choice of three glazing styles.









Carnoustie



Birkdale

Penina

Door Glass: Lanesborough Blue













Door Glass: Cubic



Door Colour: Cotswold

Door Glass: Astoria

Door Glass: Diamonte

Door Colour: Black

Door Glass: Luxor



Door Colour: California Door Glass: Prestige

Door Colour: Sage

Door Glass: Artisan













Penina Option



Door Colour: Cream White Door Glass: Bloomsbury

Birkdale Option

Door Colour: **Shadow**Door Glass: **Metropolis** 

Door Colour: Clay

Door Glass: Mercury

Door Colour: Very Berry
Door Glass: Belgravia

Door Colour: Silver Grey
Door Glass: Tranquility Zinc











## An evolution of a traditional style with its square top lites.

# **Pinehurst**







Door Colour: Azure Door Glass: Artemis Door Colour: Citrine

Door Glass: Belgravia















Door Colour: Dusky Pink

Door Glass: Trinity

FLiP® Standard Cassette Option

## **Troon**

including Muirfield option

The traditional six-panel door can be enhanced with either two or four small glazing details.







Doorstyle Options







Solid







Door Colour: Bolero

Door Glass: Bloomsbury



ORiGINAL® Trending Colours











Door Colour: Stormy Seas Door Glass: Louisiana



Door Colour: Putty Door Glass: Trio Diamond



Door Colour: Chartwell Green Door Glass: Belgravia

Muirfield Option

# Riviera

including Portrush and Sunburst options

A traditional favourite with just a hint of