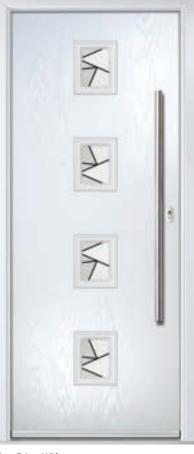

### Seminole

The Seminole is a very popular contemporary door design with an abundance of glazing options and positions.

Doorstyle Options

Seminole 3

Farmhouse Option TRADITIONAL

Door Colour: White
Door Glass: Tectronic

Door Glass: Tectronic