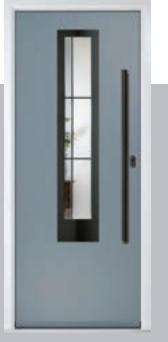

### Merion

including 4Grid option

The Merion is available with a complementary glass range designed specifically for this door style.

Door Colour: Anthracite Grey

Door Colour: Agate Grey
Door Glass: Prestige