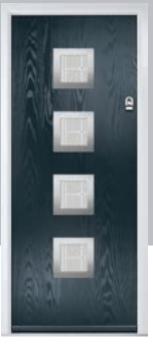

# Carnoustie

including Birkdale and Penina options

Our most popular composite door option which is now available in a choice of three glazing styles.

Carnoustie

Birkdale

Penina

Door Glass: Lanesborough Blue