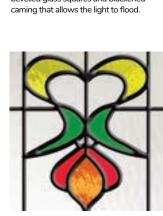

# **Lytham** including 4Grid and 9Grid options

With its large glazed area, the Lytham lets light flood through. Also available with GridLite and our unique integral blind option.

Doorstyle Options

Door Colour: **Shadow**Door Glass: **Bloomsbury** 