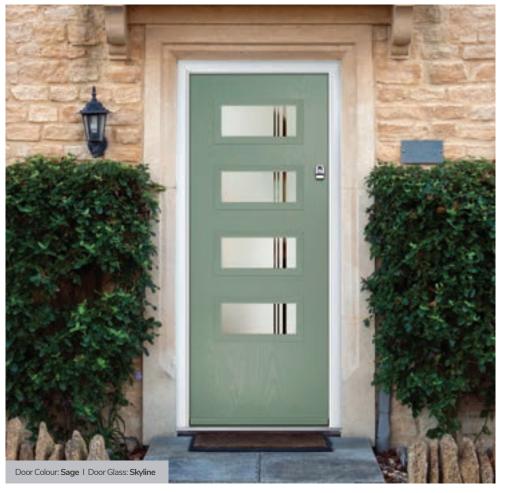

#### Monza II Inox Nice

With its contemporary linear etched detailing, the Monza II is a stunning door available glazed or as a solid door option.

Door Colour: Silver Grey Door Glass: Graphite

Option

Door Colour: Mulberry Door Glass: Skyline