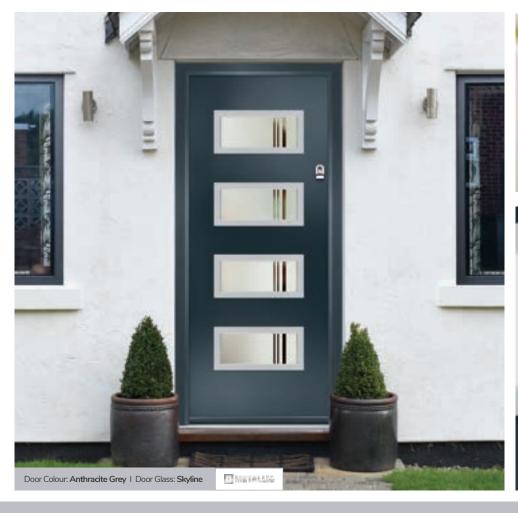

#### Monza II Inox Nice

With its contemporary linear etched detailing, the Monza II is a stunning door available glazed or as a solid door option.

Door Colour: Silver Grey Door Glass: Graphite

Option

Door Colour: Mulberry Door Glass: Skyline