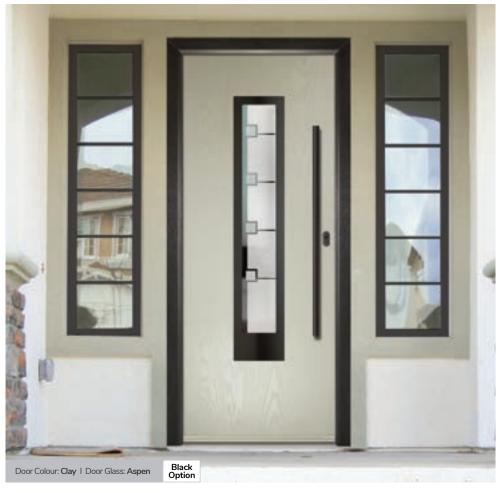

#### Aspen

This European style design is produced using high grade brushed stainless lnox elements, that are bonded to the centre pane of glass. This combination provides a unique contrast.