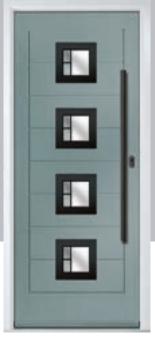

# Gleneagles including 4Grid option

With its eloquent design the Gleneagles is proving to be a very popular design enhanced even further with the grid option.

Door Colour: Moonshine

Door Colour: Twilight

Door Glass: Impression

Door Colour: Silver Grey
Door Glass: Synergy

Door Colour: **Diablo**Door Glass: **Onyx** 

ORIGINAL\*
Trending
Colours

Door Colour: Nimbus
Door Glass: Graphite

Door Colour: Black
Door Glass: Louisiana

Door Colour: Clotted Cream

Door Glass: Optimal

4Grid Option