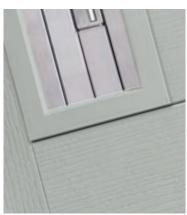

#### **Composite Construction and GRP Skins**

The ORiGINAL® composite door is the minimal-maintenance alternative to traditional door materials. It has reinforced GRP skins, finished in either woodgrain or DoorCo's® exclusive smooth/etched finish that perfectly matches aluminium and delivers kerb appeal for any property. The ORiGINAL® door outperforms other market alternatives with outstanding thermal performance. Inside, the PU foam core reduces heat loss and is encompassed by an LVL (Laminated Veneer Lumber) subframe to provide strength and rigidity. The door protects the home from the elements and will have minimal thermal expansion and contraction rates under extreme temperature variations which is perfectly normal.

The ORiGINAL® composite door offers a truly appealing entrance for any home, with a high-definition smooth or grained GRP outer skin that will look stunning for years to come. The door offers stability from the elements with its inner core of LVL encased with composite stiles and rails for protection against any water ingress. Our doors usually have a grained PVC edge to the hinge and lock side in either White, Chartwell Green, Anthracite Grey, stain or painted finish.