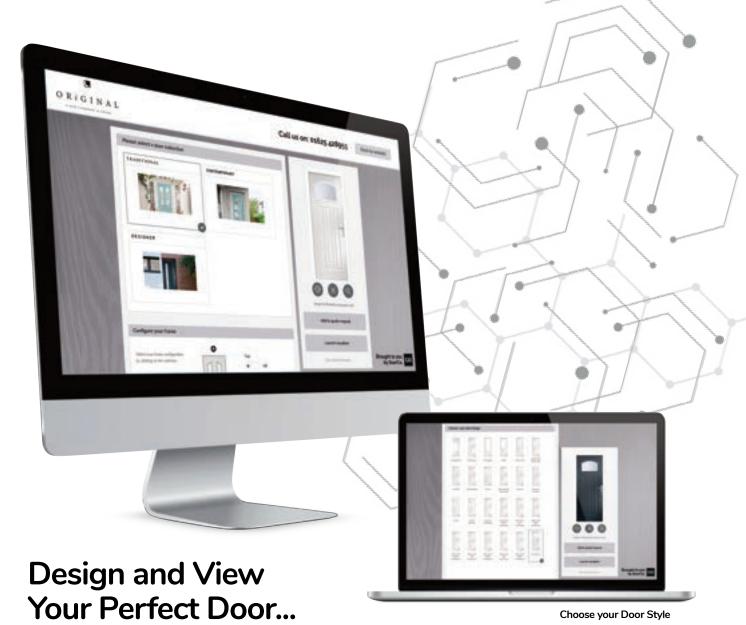

With such a wide selection of styles, colours, hardware and glazing options available for your new door, it can sometimes be difficult to visualise what you need. Our door designer lets you do just that and even lets you upload a picture of your home to see exactly how your choices will look in reality.

#### You're the Designer

Choose your style, then your colour, completely change the look with the various glazing options and then complete the look with your choice of hardware. Don't leave it to guesswork, we can show you exactly how your choices will look in your home with our online designer. We'll take you through the choices, upload a picture of your home and superimpose the door you have designed to ensure your choice complements it perfectly.

There are so many combinations that it's often difficult to know which ones are right for you until you see it in place. Make sure you make the right choices by designing your ideal door on our door designer.