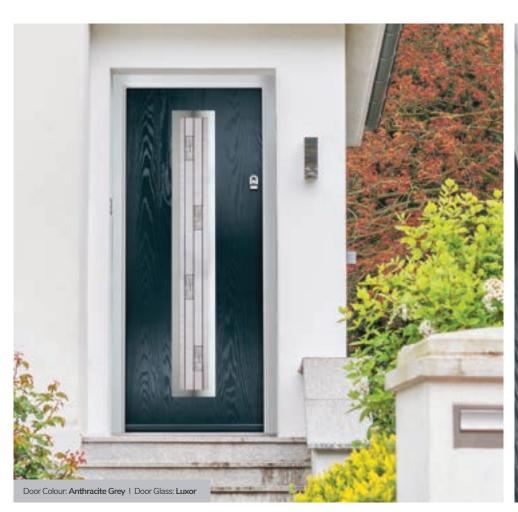

# Augusta

With its simple, slim glazed panel and parallel pull handle, the Augusta has a clean modern style.

Door Colour: **Bolero**Door Glass: **Luxor** 

Door Colour: Sage
Door Glass: Impression

Door Colour: Victory Blue
Door Glass: Lotus