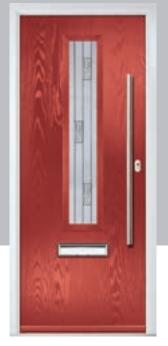

azing details on the Vilamoura door is inspired by the European door look.









Door Colour: Anthracite Grey

Door Glass: Louisiana



Door Colour: **Agate Grey**Door Glass: **Graphite** 



Door Colour: **Emerald**Door Glass: **Cubic** 



Door Colour: French Blue
Door Glass: Mercury

Farmhouse Option TRADITIONAL Door Colour: Moonshine

Door Colour: **Diablo**Door Glass: **Tectronic** 

Door Colour: Bright Pink

Door Glass: Belgravia

Door Colour: Mulberry
Door Glass: Victorian Border

Copenhagen Option









I GRAINED CONTEMPORARY DOORS

### **Oakmont**

including Copenhagen option

A stunning new design using colour matched cassettes for all colour options.







# Augusta

With its simple, slim glazed panel and parallel pull handle, the Augusta has a clean modern style.









Door Colour: **Bolero**Door Glass: **Luxor** 



Door Colour: Sage
Door Glass: Impression



Door Colour: Victory Blue
Door Glass: Lotus



Door Colour: Citrine
Door Glass: Artemis

Door Colour: Slate
Door Glass: Trinity

Door Colour: Bahia Blue
Door Glass: Athena

Door Colour: Clay
Door Glass: Impression

Door Colour: Olive Grove

Door Glass: Trio Diamond









I GRAINED CONTEMPORARY DOORS

# **Augusta Long**

A full length decorative glass alternative to the standard Augusta.







### **Inox Nice**

The Inox Nice door offers a Mediterranean style with four decorative lites that allow the light to stream in.







Door Colour: Clay Door Glass: Vector (Black Only)



Door Colour: Anthracite Grey Door Glass: Mercury



Door Colour: Silver Grey Door Glass: Graphite



Door Colour: Sa