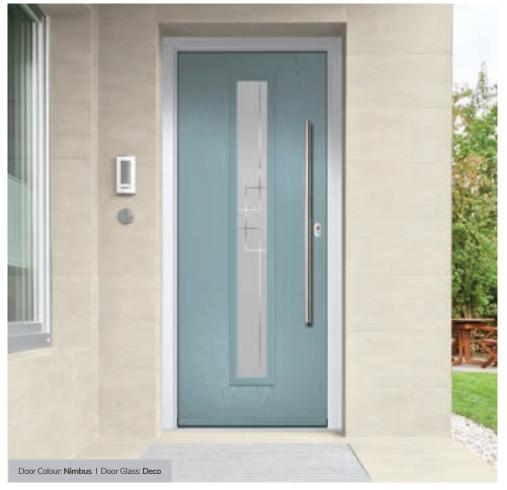

order

Copenhagen Option









I GRAINED CONTEMPORARY DOORS

### **Oakmont**

including Copenhagen option

A stunning new design using colour matched cassettes for all colour options.







# Augusta

With its simple, slim glazed panel and parallel pull handle, the Augusta has a clean modern style.









Door Colour: **Bolero**Door Glass: **Luxor** 



Door Colour: Sage
Door Glass: Impression



Door Colour: Victory Blue
Door Glass: Lotus



Door Colour: Citrine
Door Glass: Artemis

Door Colour: Slate
Door Glass: Trinity

Door Colour: Bahia Blue
Door Glass: Athena

Door Colour: Clay
Door Glass: Impression

Door Colour: Olive Grove

Door Glass: Trio Diamond









I GRAINED CONTEMPORARY DOORS

# **Augusta Long**

A full length decorative glass alternative to the standard Augusta.







### **Inox Nice**

The Inox Nice door offers a Mediterranean style with four decorative lites that allow the light to stream in.







Door Colour: Clay Door Glass: Vector (Black Only)



Door Colour: Anthracite Grey Door Glass: Mercury



Door Colour: Silver Grey Door Glass: Graphite



Door Colour: Sage

Option

Links Option DESIGNER

Door Glass: Cubic

Door Colour: Very Berry

Door Colour: **Shadow**Door Glass: **Trinity** 

Links Option

Door Colour: Nimbus

Door Glass: Mercury

Black Option Door Colour: Moonshine
Door Glass: Graphite









I GRAINED CONTEMPORARY DOORS

# **Inox Lyon**



Inox Lyon provides a stunning mix of two smaller lites delicately 'bookending' a larger central lite to optimise light penetration.



### **Inox Munich**

With its large single centre lite