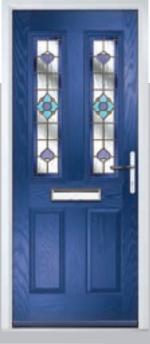

# Carnoustie

including Birkdale and Penina options

Our most popular composite door option which is now available in a choice of three glazing styles.

Carnoustie

Birkdale

Penina

Door Glass: Lanesborough Blue