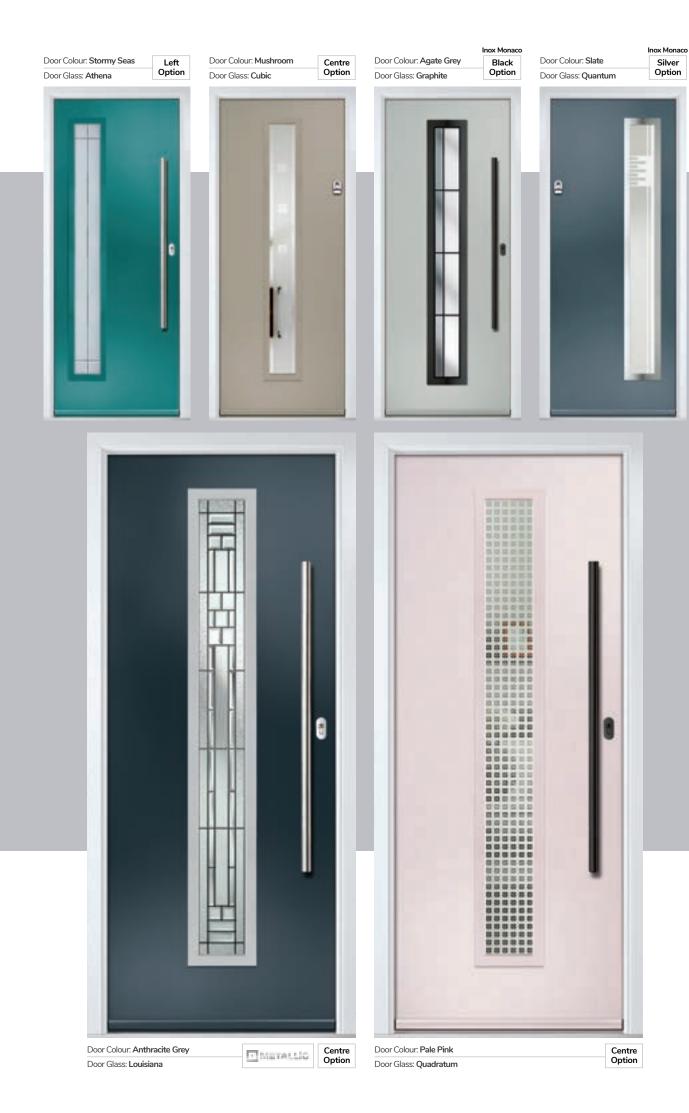

Door Colour: Stormy Seas Door Glass: Louisiana

Door Colour: Putty Door Glass: Trio Diamond

Door Colour: Chartwell Green Door Glass: Belgravia

Muirfield Option

### Merion

including 4Grid option

The Merion is available with a complementary glass range designed specifically for this door style.

Door Colour: Anthracite Grey

Door Colour: Agate Grey
Door Glass: Prestige

### Vilamoura

The inline slim glazing details on the Vilamoura door is inspired by the European door look.

Door Colour: Anthracite Grey

Door Glass: Louisiana

Door Colour: **Agate Grey**Door Glass: **Graphite** 

Door Glass: Quantum

Black Option Door Colour: Irish Oak

Door Glass: Clear

I GRAINED DESIGNER DOORS