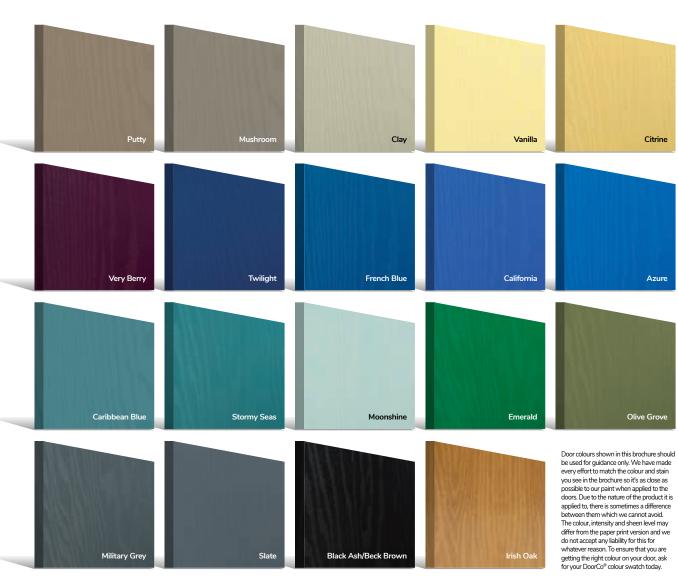

With our high-performance paint technology and three

state-of-the-art, in-house paint lines, we can offer any colour door which can even complement the colour options on frames. This provides a fantastic choice for the home. In most cases the doors come in white as standard on the internal side, however, for your own individual requirements we may be able to offer different or bespoke options, see our colour ranges on page 14 for more information.

Anthracite Woodgrain

Door colours shown in this brochure should be used for guidance only. We have made every effort to match the colour and stain you see in the brochure so it's as close as possible to our paint when applied to the doors.

Due to the nature of the product it is applied to, there is sometimes a difference between them which we cannot avoid. The colour, intensity and sheen level may differ from the paper print version and we do not accept any liability for this for whatever reason. To ensure that you are getting the right colour on your door, ask for your DoorCo® colour swatch today.