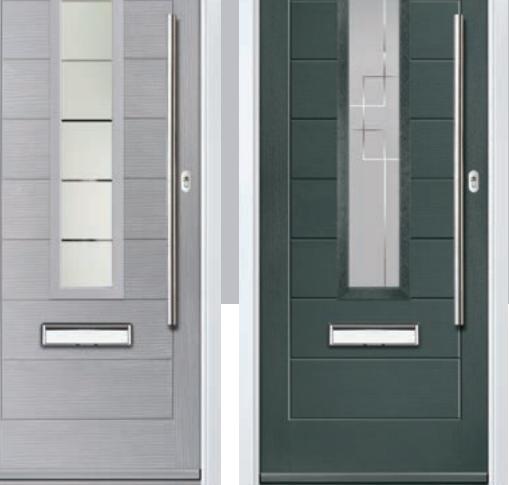

### **Inox Nice**

The Inox Nice door offers a Mediterranean style with four decorative lites that allow the light to stream in.

Door Colour: Clay Door Glass: Vector (Black Only)

Door Colour: Anthracite Grey Door Glass: Mercury

Door Colour: Silver Grey Door Glass: Graphite

Door Colour: Sage

Option

Links Option DESIGNER

Door Glass: Cubic

Door Colour: Very Berry

Door Colour: **Shadow**Door Glass: **Trinity** 

Links Option

Door Colour: Nimbus

Door Glass: Mercury

Black Option Door Colour: Moonshine
Door Glass: Graphite

I GRAINED CONTEMPORARY DOORS