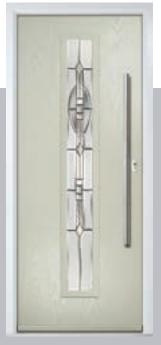

*Door Glass: **Tectronic** 

Door Colour: Bright Pink

Door Glass: Belgravia

Door Colour: Mulberry
Door Glass: Victorian Border

Copenhagen Option









I GRAINED CONTEMPORARY DOORS

### **Oakmont**

including Copenhagen option

A stunning new design using colour matched cassettes for all colour options.







# Augusta

With its simple, slim glazed panel and parallel pull handle, the Augusta has a clean modern style.









Door Colour: **Bolero**Door Glass: **Luxor** 



Door Colour: Sage
Door Glass: Impression



Door Colour: Victory Blue
Door Glass: Lotus



Door Colour: Citrine
Door Glass: Artemis

Door Colour: Slate
Door Glass: Trinity

Door Colour: Bahia Blue
Door Glass: Athena

Door Colour: Clay
Door Glass: Impression

Door Colour: Olive Grove

Door Glass: Trio Diamond









I GRAINED CONTEMPORARY DOORS

# **Augusta Long**

A full length decorative glass alternative to the standard Augusta.







### **Inox Nice**

The Inox Nice door offers a Mediterranean style with four decorative lites that allow the light to stream in.







Door Colour: Clay Door Glass: Vector (Black Only)



Door Colour: Anthracite Grey Door Glass: Mercury



Door Colour: Silver Grey Door Glass: Graphite



Door Colour: Sage

Option

Links Option DESIGNER

Door Glass: Cubic

Door Colour: Very Berry

Door Colour: **Shadow**Door Glass: **Trinity** 

Links Option

Door Colour: Nimbus

Door Glass: Mercury

Black Option Door Colour: Moonshine
Door Glass: Graphite









I GRAINED CONTEMPORARY DOORS

# **Inox Lyon**



Inox Lyon provides a stunning mix of two smaller lites delicately '