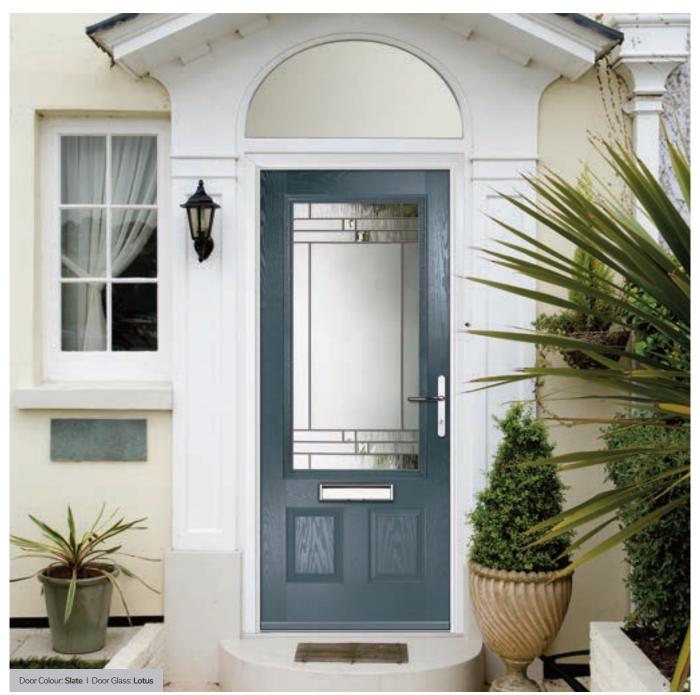

# Augusta

With its simple, slim glazed panel and parallel pull handle, the Augusta has a clean modern style.

Door Colour: **Bolero**Door Glass: **Luxor** 

Door Colour: Sage
Door Glass: Impression

Door Colour: Victory Blue
Door Glass: Lotus