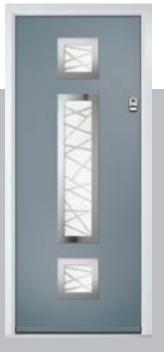

lue
Door Glass: Athena

Door Colour: Clay
Door Glass: Impression

Door Colour: Olive Grove

Door Glass: Trio Diamond









I GRAINED CONTEMPORARY DOORS

# **Augusta Long**

A full length decorative glass alternative to the standard Augusta.







### **Inox Nice**

The Inox Nice door offers a Mediterranean style with four decorative lites that allow the light to stream in.







Door Colour: Clay Door Glass: Vector (Black Only)



Door Colour: Anthracite Grey Door Glass: Mercury



Door Colour: Silver Grey Door Glass: Graphite



Door Colour: Sage

Option

Links Option DESIGNER

Door Glass: Cubic

Door Colour: Very Berry

Door Colour: **Shadow**Door Glass: **Trinity** 

Links Option

Door Colour: Nimbus

Door Glass: Mercury

Black Option Door Colour: Moonshine
Door Glass: Graphite









I GRAINED CONTEMPORARY DOORS

# **Inox Lyon**



Inox Lyon provides a stunning mix of two smaller lites delicately 'bookending' a larger central lite to optimise light penetration.



### **Inox Munich**

With its large single centre lite drawing the eye, the lnox Munich achieves a bold yet graceful design.







Door Colour: **Agate Grey**Door Glass: **Graphite** 



Door Colour: Anthracite Grey
Door Glass: Synergy



Door Colour: Black
Door Glass: Luxor



Door Colour: Twilight
Door Glass: Satin

Door Colour: Victory Blue Door Glass: Graphite





Door Colour: Military Grey

DESIGNER



With its large single centre lite drawing the eye, the lnox

Monaco achieves a bold yet

graceful design.

Door Colour: Irish Oak

I GRAINED CONTEMPORARY DOORS

#### **Inox Monaco**





### **Inox