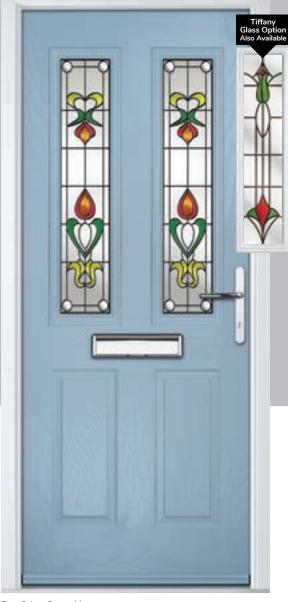

# Composite Sidepanel Options

For homes with larger openings, we offer a range of sidelight options to complement your door. This option is available with full, matching decorative glass. Size restrictions apply which are shown on page 84.

74

Door Glass: Tiffany

Door Colour: Wedgewood
Door Glass: Hathaway