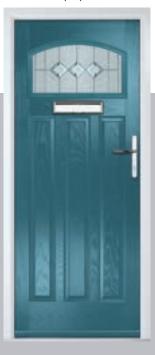

# Carnoustie

including Birkdale and Penina options

Our most popular composite door option which is now available in a choice of three glazing styles.

Carnoustie

Birkdale

Penina

Door Glass: Lanesborough Blue