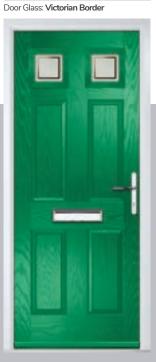

#### Victorian Border

Obscure delicately sandblasted glass combined with a crisp clear keyline gives Victorian Border a classical simplicity that is equally in place in contemporary and traditional doors.