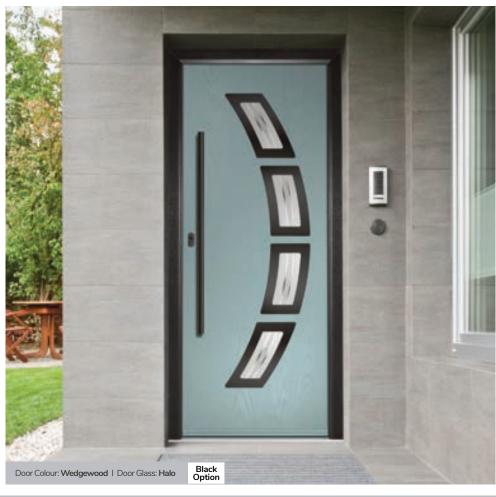

### **Inox Barcelona**

The sweeping Barcelona design 'oozes' sophistication and is a popular option. Available with or without curve panel.

Door Colour: Very Berry
Door Glass: Halo

Right Option

Door Colour: **Anthracite Grey**Door Glass: **Louisiana** 