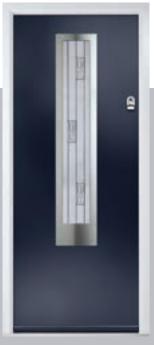

# Augusta

With its simple, slim glazed panel and parallel pull handle, the Augusta has a clean modern style.

Door Colour: **Bolero**Door Glass: **Luxor** 

Door Colour: Sage
Door Glass: Impression

Door Colour: Victory Blue
Door Glass: Lotus