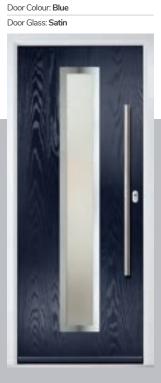

Door Colour: Black
Door Glass: Luxor

Door Colour: Twilight
Door Glass: Satin

Door Colour: Victory Blue Door Glass: Graphite

Door Colour: Military Grey

DESIGNER

With its large single centre lite drawing the eye, the lnox