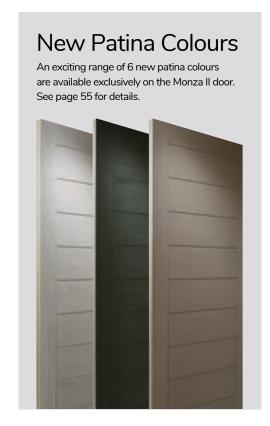

# New Range of PATiNA Colours

Forest Grey Woodgrain

The Monza II door range is available in 6 unique patina stained handcrafted finishes, each base colour has a carefully selected complementary patina stain designed specifically to enhance the Monza's contemporary slab detailing.

Anthracite Woodgrain

Door colours shown in this brochure should be used for guidance only. We have made every effort to match the colour and stain you see in the brochure so it's as close as possible to our paint when applied to the doors.

Due to the nature of the product it is applied to, there is sometimes a difference between them which we cannot avoid. The colour, intensity and sheen level may differ from the paper print version and we do not accept any liability for this for whatever reason. To ensure that you are getting the right colour on your door, ask for your DoorCo® colour swatch today.