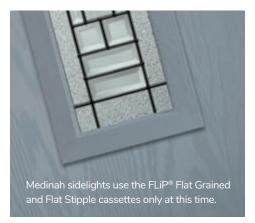

#### Flat Grained

Be eclectic by combining a woodgrain finish with a modern a squared-off flat profile that compliments a contemporary Flush or designer Monza II door.

#### Flat Stipple

The modern one, with a squared-off flat profile and smooth stippled finish that perfectly matches Links, our aluminium-effect composite door.