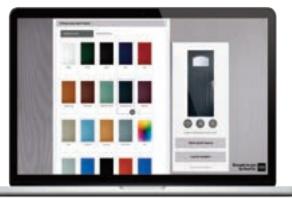

With such a wide selection of styles, colours, hardware and glazing options available for your new door, it can sometimes be difficult to visualise what you need. Our door designer lets you do just that and even lets you upload a picture of your home to see exactly how your choices will look in reality.

#### You're the Designer

Choose your style, then your colour, completely change the look with the various glazing options and then complete the look with your choice of hardware. Don't leave it to guesswork, we can show you exactly how your choices will look in your home with our online designer. We'll take you through the choices, upload a picture of your home and superimpose the door you have designed to ensure your choice complements it perfectly.

There are so many combinations that it's often difficult to know which ones are right for you until you see it in place. Make sure you make the right choices by designing your ideal door on our door designer.