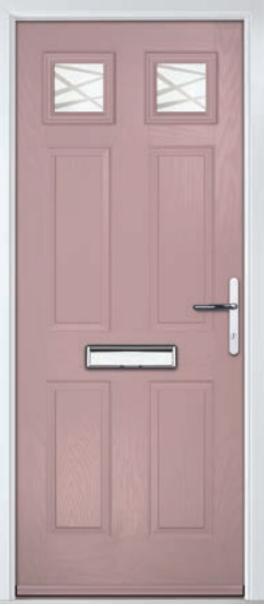

#### **Glass Colour Options**

The Lanesborough glass designs lend themselves to colour co-ordination of the glass to complement or contrast your choice of door colour. Choose from either Amber, Blue or Green borders.

expect in your door. Available in 3 border colours: Amber, Blue or Green.

leadlight design, reminiscent of the Victorian era. With Lanesborough, you can now have all

the benefits of traditional leadlights, with the performance and thermal properties you would