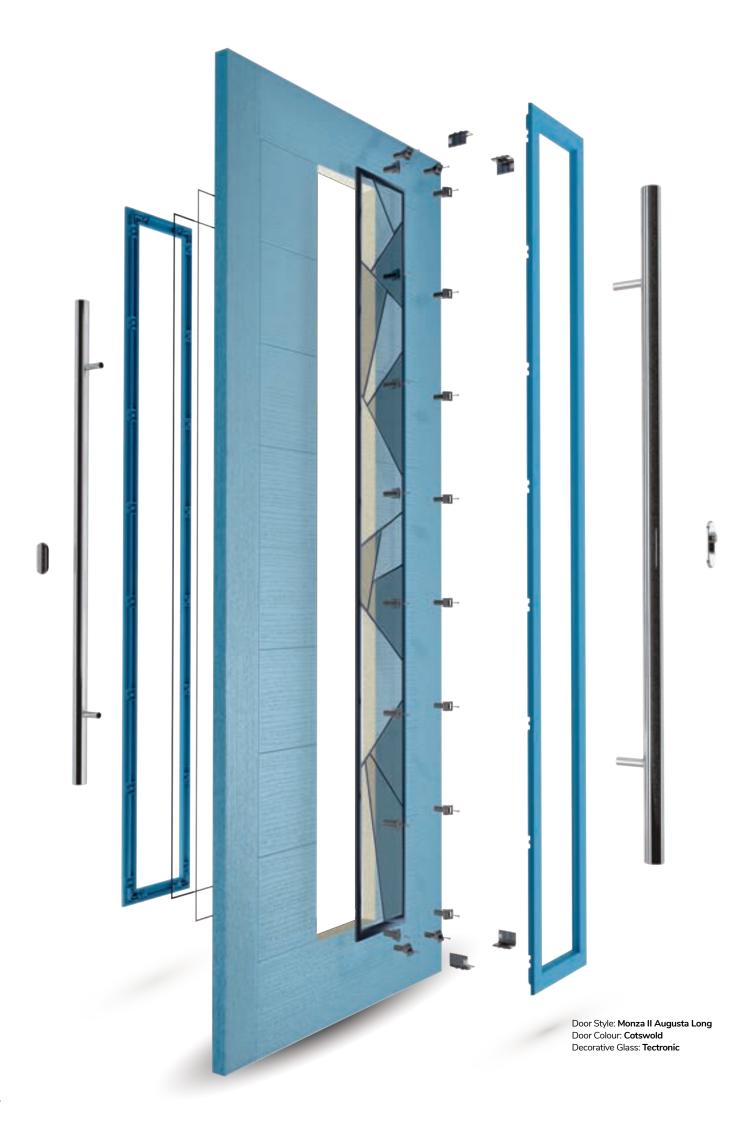

# Monza II Augusta Long

With its contemporary linear etched detailing, the Monza II is a stunning door available glazed or as a solid door option.

Augusta Long

Door Glass: Tectronic