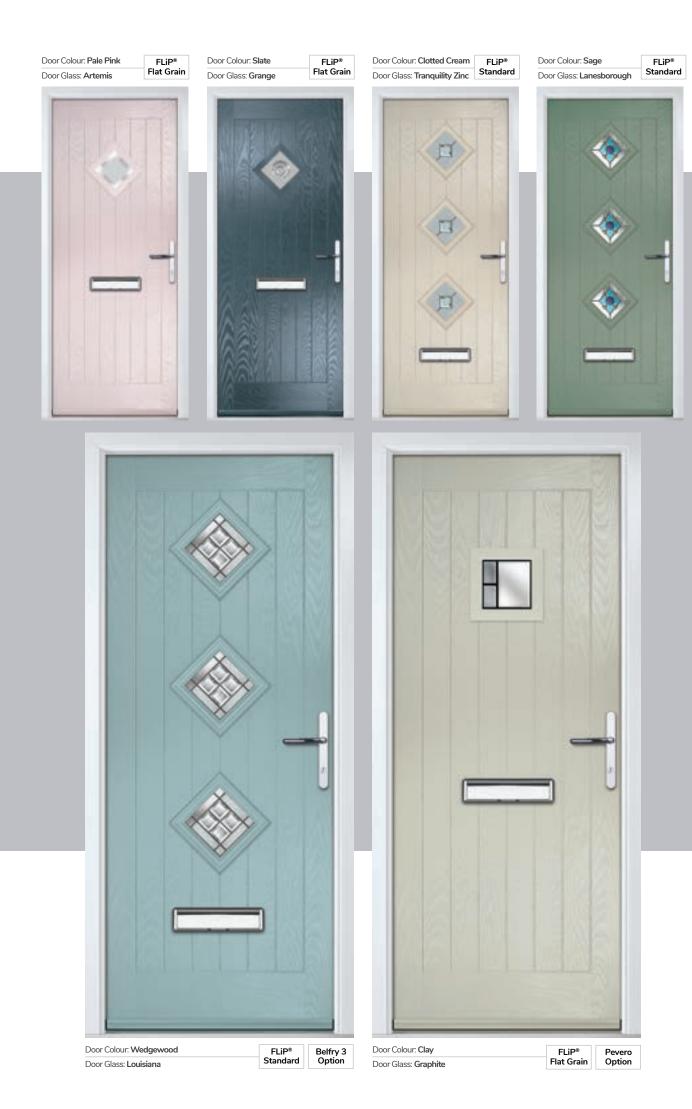

# Carnoustie

including Birkdale and Penina options

Our most popular composite door option which is now available in a choice of three glazing styles.

Carnoustie

Birkdale

Penina

Door Glass: Lanesborough Blue

Door Glass: Cubic

Door Colour: Cotswold

Door Glass: Astoria

Door Glass: Diamonte

Door Colour: Black

Door Glass: Luxor

Door Colour: California Door Glass: Prestige

Door Colour: Sage

Door Glass: Artisan

Penina Option

Door Colour: Cream White Door Glass: Bloomsbury

Birkdale Option

Door Colour: **Shadow**Door Glass: **Metropolis** 

Door Colour: Clay

Door Glass: Mercury

Door Colour: Very Berry
Door Glass: Belgravia

Door Colour: Silver Grey
Door Glass: Tranquility Zinc

# **Pinehurst**

Door Colour: Azure Door Glass: Artemis Door Colour: Citrine

Door Glass: Belgravia

Door Colour: Dusky Pink

Door Glass: Trinity

FLiP® Standard Cassette Option

## **Troon**

including Muirfield option

The traditional six-panel door can be enhanced with either two or four small glazing details.

Doorstyle Options

Solid

Door Colour: Bolero

Door Glass: Bloomsbury

ORiGINAL® Trending Colours

Door Colour: Stormy Seas Door Glass: Louisiana

Door Colour: Putty Door Glass: Trio Diamond

Door Colour: Chartwell Green Door Glass: Belgravia

Muirfield Option

# **Belfry** including Pevero option

The Belfry has a unique 'offset etched' detailing and comes in multiple glazing styles.

Doorstyle Options

Pevero