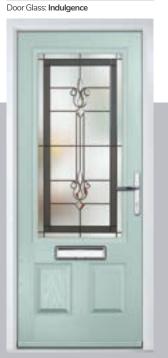

#### Indulgence Grey

The delicately shaped clear glass bevels glisten against the etched glass and create a look of understated and tasteful elegance.

Genuine coloured Spectrum Glass with blackened cames combine to create this stunning