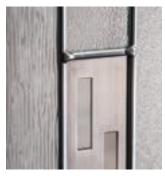

#### **Composite Construction and GRP Skins**

The ORiGINAL® composite door is the minimal-maintenance alternative to traditional door materials. It has reinforced GRP skins, finished in either woodgrain or DoorCo's® exclusive smooth/etched finish that perfectly matches aluminium and delivers kerb appeal for any property. The ORiGINAL® door outperforms other market alternatives with outstanding thermal performance. Inside, the PU foam core reduces heat loss and is encompassed by an LVL (Laminated Veneer Lumber) subframe to provide strength and rigidity. The door protects the home from the elements and will have minimal thermal expansion and contraction rates under extreme temperature variations which is perfectly normal.

#### **Exclusive Glazing Cassettes**

The ORiGINAL® Composite door range uses FLiP®, DoorCo's® exclusive glazing cassette system with revolutionary Foam in Place technology. DoorCo® also offers the unique  $Inox^{TM}$  cassette system finished in stainless steel or black matt finish.