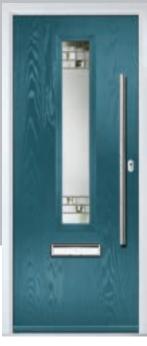

# St Andrews

Reminiscent of the door styles of the 1930's, the St Andrews door is available as a solid door option as well as a glazed.

St Andrews

St Andrews Solid

Door Colour: Clay

Door Glass: Hathaway

Door Colour: **Golden Oak**Door Glass: **Louisiana** 

# **Belfry** including Pevero option

The Belfry has a unique 'offset etched' detailing and comes in multiple glazing styles.

Doorstyle Options

Pevero