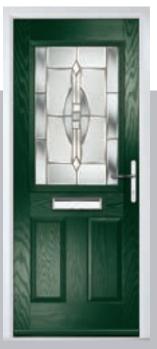

## **Troon**

including Muirfield option

The traditional six-panel door can be enhanced with either two or four small glazing details.

Doorstyle Options

Solid

Door Colour: Bolero

Door Glass: Bloomsbury

ORiGINAL® Trending Colours

Door Colour: Stormy Seas Door Glass: Louisiana

Door Colour: Putty Door Glass: Trio Diamond

Door Colour: Chartwell Green Door Glass: Belgravia

Muirfield Option