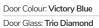

# Carnoustie

including Birkdale and Penina options

Our most popular composite door option which is now available in a choice of three glazing styles.

Carnoustie

Birkdale

Penina

Door Glass: Lanesborough Blue