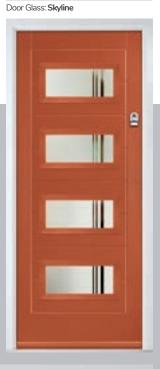

#### Monza II Inox Nice

With its contemporary linear etched detailing, the Monza II is a stunning door available glazed or as a solid door option.

Door Colour: Silver Grey Door Glass: Graphite

Option

Door Colour: Mulberry Door Glass: Skyline

#### Skyline

A simplistic yet strikingly modern glass design, Skyline uses a combination of multi-width clear lines against a background of delicately sandblasted glass.