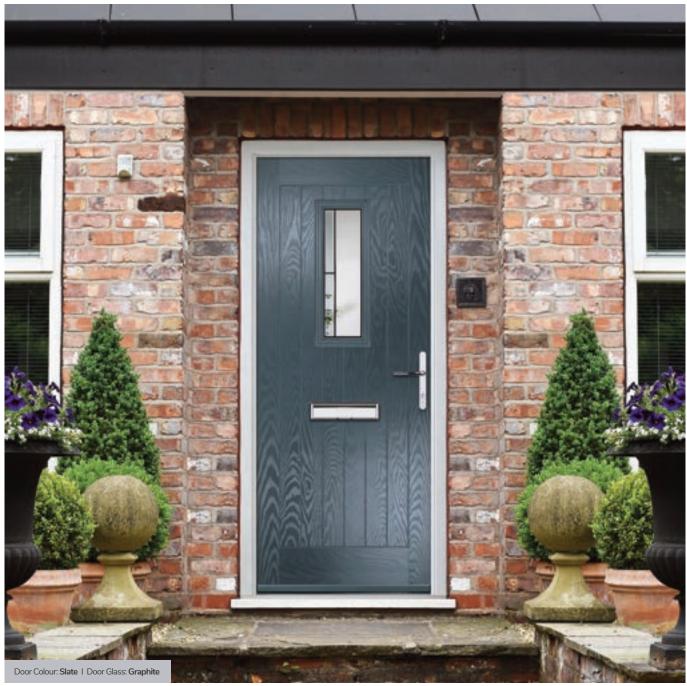

The ORiGINAL® composite door offers a truly appealing entrance for any home, with a high-definition smooth or grained GRP outer skin that will look stunning for years to come. The door offers stability from the elements with its inner core of LVL encased with composite stiles and rails for protection against any water ingress. Our doors usually have a grained PVC edge to the hinge and lock side in either White, Chartwell Green, Anthracite Grey, stain or painted finish.

The inner core is manufactured from high density polyurethane foam, which offers exceptional thermal efficiency and will help to reduce energy bills in comparison with any other door on the market.

We take security very seriously. The ORiGINAL® composite door comes with security features which stand up to current and future security standards, including PAS 24 in line with Approved Document Q.