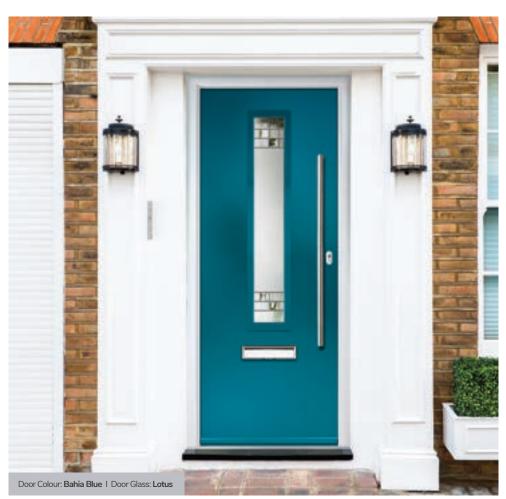

# Augusta

With its simple, slim glazed panel and parallel pull handle, the Augusta has a clean modern style.

Door Colour: **Bolero**Door Glass: **Luxor** 

Door Colour: Sage
Door Glass: Impression

Door Colour: Victory Blue
Door Glass: Lotus