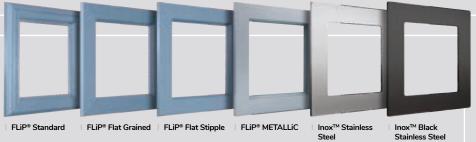

#### **Exclusive Glazing Cassettes**

The ORiGINAL® Composite door range uses FLiP®, DoorCo's® exclusive glazing cassette system with revolutionary Foam in Place technology. DoorCo® also offers the unique  $Inox^{TM}$  cassette system finished in stainless steel or black matt finish.

#### **Glazing Service**

Our in-house specialist team offers a bespoke service to pre-glaze doors using the  $\mathsf{FLiP}^{\otimes}$  or  $\mathsf{Inox}^{\mathsf{TM}}$  cassette.

## Endless possibilities.

FLiP® is the new door glazing cassette system developed by DoorCo® with a revolutionary Foam in Place technology that delivers a superior seal and aesthetic never seen before.

#### **Standard**

The traditional choice with a moulded design and a woodgrain finish to suit a more conventional door design.

#### Flat Grained

Be eclectic by combining a woodgrain finish with a modern a squared-off flat profile that compliments a contemporary Flush or designer Monza II door.

#### Flat Stipple

The modern one, with a squared-off flat profile and smooth stippled finish that perfectly matches Links, our aluminium-effect composite door.