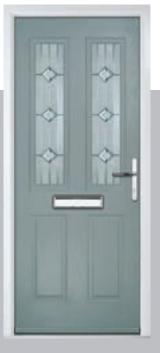

y) RAL 9011 (Graphite Black) RAL 9005 (Jet Black)





# Carnoustie

including Birkdale and Penina options

Our most popular composite door option which is now available in a choice of three glazing styles.









Carnoustie



Birkdale

Penina

Door Glass: Lanesborough Blue













Door Glass: Cubic



Door Colour: Cotswold

Door Glass: Astoria

Door Glass: Diamonte

Door Colour: Black

Door Glass: Luxor



Door Colour: California Door Glass: Prestige

Door Colour: Sage

Door Glass: Artisan













Penina Option



Door Colour: Cream White Door Glass: Bloomsbury

Birkdale Option

Door Colour: **Shadow**Door Glass: **Metropolis** 

Door Colour: Clay

Door Glass: Mercury

Door Colour: Very Berry
Door Glass: Belgravia

Door Colour: Silver Grey
Door Glass: Tranquility Zinc











## An evolution of a traditional style with its square top lites.

# **Pinehurst**







Door Colour: Azure Door Glass: Artemis Door Colour: Citrine

Door Glass: Belgravia















Door Colour: Dusky Pink

Door Glass: Trinity

FLiP® Standard Cassette Option

## **Troon**

including Muirfield option

The traditional six-panel door can be enhanced with either two or four small glazing details.







Doorstyle Options







Solid







Door Colour: Bolero

Door Glass: Bloomsbury



ORiGINAL® Trending Colours











Door Colour: Stormy Seas Door Glass: Louisiana



Door Colour: Putty Door Glass: Trio Diamond



Door Colour: Chartwell Green Door Glass: Belgravia

Muirfield Option

# Riviera

including Portrush and Sunburst options

A traditional favourite with just a hint of m