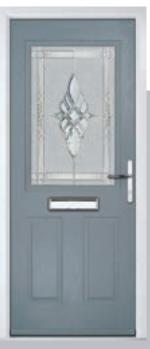

# Carnoustie

including Birkdale and Penina options

Our most popular composite door option which is now available in a choice of three glazing styles.

Carnoustie

Birkdale

Penina

Door Glass: Lanesborough Blue