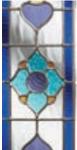

#### **Glass Colour Options**

The Lanesborough glass designs lend themselves to colour co-ordination of the glass to complement or contrast your choice of door colour. Choose from either Amber, Blue or Green borders.

# Carnoustie

including Birkdale and Penina options

Our most popular composite door option which is now available in a choice of three glazing styles.

Carnoustie

Birkdale

Penina

Door Glass: Lanesborough Blue