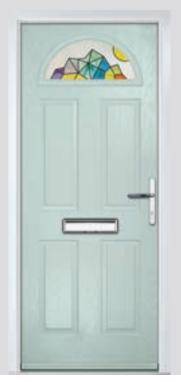

# Carnoustie

including Birkdale and Penina options

Our most popular composite door option which is now available in a choice of three glazing styles.

Carnoustie

Birkdale

Penina

Door Glass: Lanesborough Blue

Door Glass: Cubic

Door Colour: Cotswold

Door Glass: Astoria

Door Glass: Diamonte

Door Colour: Black

Door Glass: Luxor

Door Colour: California Door Glass: Prestige

Door Colour: Sage