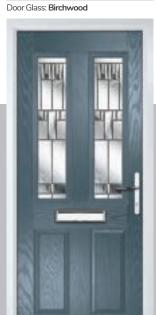

#### Birchwood

The purity of this linear range draws its inspiration from Frank Lloyd Wright. Hints of cubism come together with leading edge glass technology to create a wonderful multi-textured finish.