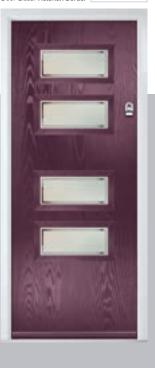

# Carnoustie

including Birkdale and Penina options

Our most popular composite door option which is now available in a choice of three glazing styles.

Carnoustie

Birkdale

Penina

Door Glass: Lanesborough Blue