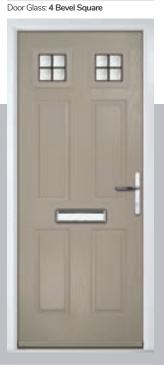

4 Bevel

A simple glass design combining 4 clear bevelled glass squares and blackened caming that allows the light to flood.