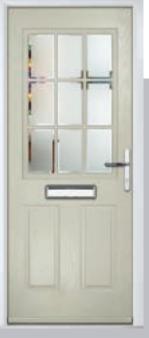

# **Lytham** including 4Grid and 9Grid options

With its large glazed area, the Lytham lets light flood through. Also available with GridLite and our unique integral blind option.

Doorstyle Options

Door Colour: **Shadow**Door Glass: **Bloomsbury** 

Door Colour: Green

Door Glass: Impression

Door Colour: Citrine
Door Glass: Artemis

Door Colour: Clay

Door Glass: Optimal

9Grid Option

ORIGINAL\*
Trending
Colours

Door Colour: Mushroom
Door Glass: Metropolis