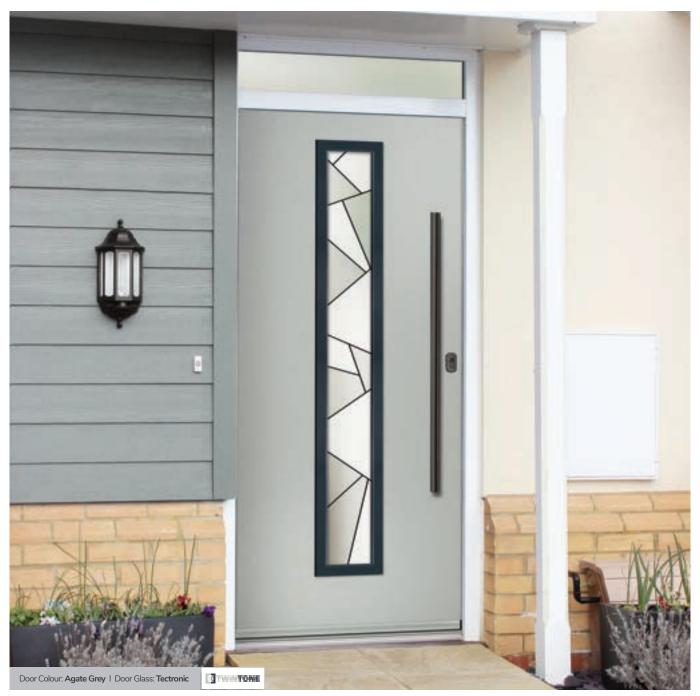

### Merion

including 4Grid option

The Merion is available with a complementary glass range designed specifically for this door style.

Door Colour: Anthracite Grey

Door Colour: Agate Grey
Door Glass: Prestige

#### Tectronic

A truly contemporary design from our in-house designer Jeyda. The geometric shapes are combined with neutral greys and black glass colours to create a design unlike anything else on the market today.