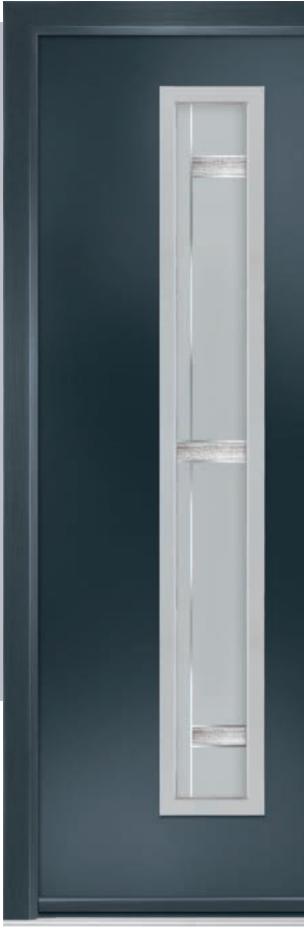

# Links Augusta

# Links Augusta Long

A full length decorative glass alternative to the standard Links Augusta.

Rigiti