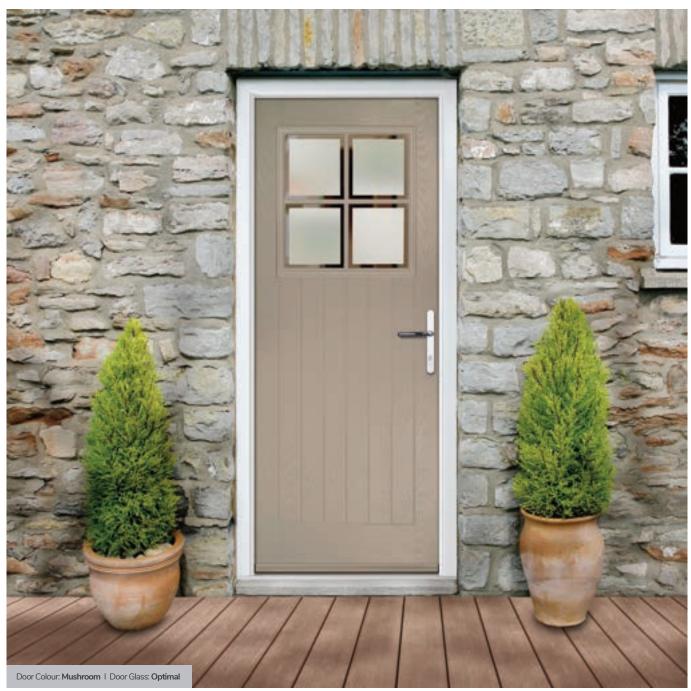

# **Lytham** including 4Grid and 9Grid options

With its large glazed area, the Lytham lets light flood through. Also available with GridLite and our unique integral blind option.

Doorstyle Options

Door Colour: **Shadow**Door Glass: **Bloomsbury** 

Door Colour: Green

Door Glass: Impression

Door Colour: Citrine
Door Glass: Artemis

Door Colour: Clay

Door Glass: Optimal

9Grid Option

ORIGINAL\*
Trending
Colours

Door Colour: Mushroom
Door Glass: Metropolis