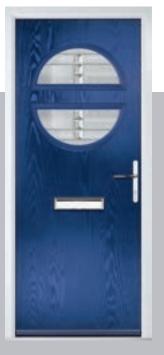

# Carnoustie

including Birkdale and Penina options

Our most popular composite door option which is now available in a choice of three glazing styles.

Carnoustie

Birkdale

Penina

Door Glass: Lanesborough Blue