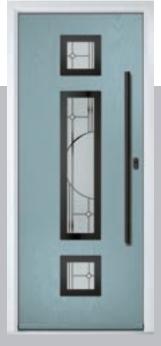

e
Door Glass: Athena

Door Colour: Clay
Door Glass: Impression

Door Colour: Olive Grove

Door Glass: Trio Diamond









I GRAINED CONTEMPORARY DOORS

# **Augusta Long**

A full length decorative glass alternative to the standard Augusta.







### **Inox Nice**

The Inox Nice door offers a Mediterranean style with four decorative lites that allow the light to stream in.







Door Colour: Clay Door Glass: Vector (Black Only)



Door Colour: Anthracite Grey Door Glass: Mercury



Door Colour: Silver Grey Door Glass: Graphite



Door Colour: Sage

Option

Links Option DESIGNER

Door Glass: Cubic

Door Colour: Very Berry

Door Colour: **Shadow**Door Glass: **Trinity** 

Links Option

Door Colour: Nimbus

Door Glass: Mercury

Black Option Door Colour: Moonshine
Door Glass: Graphite









I GRAINED CONTEMPORARY DOORS

# **Inox Lyon**



Inox Lyon provides a stunning mix of two smaller lites delicately 'bookending' a larger central lite to optimise light penetration.



### **Inox Munich**

With its large single centre lite drawing the eye, the lnox Munich achieves a bold yet graceful design.







Door Colour: **Agate Grey**Door Glass: **Graphite** 



Door Colour: Anthracite Grey
Door Glass: Synergy



Door Colour: Black
Door Glass: Luxor



Door Colour: Twilight
Door Glass: Satin

Door Colour: Victory Blue Door Glass: Graphite





Door Colour: Military Grey

DESIGNER



With its large single centre lite drawing the eye, the lnox

Monaco achieves a bold yet

graceful design.

Door Colour: Irish Oak

I GRAINED CONTEMPORARY DOORS

#### **Inox Monaco**





### **Inox B