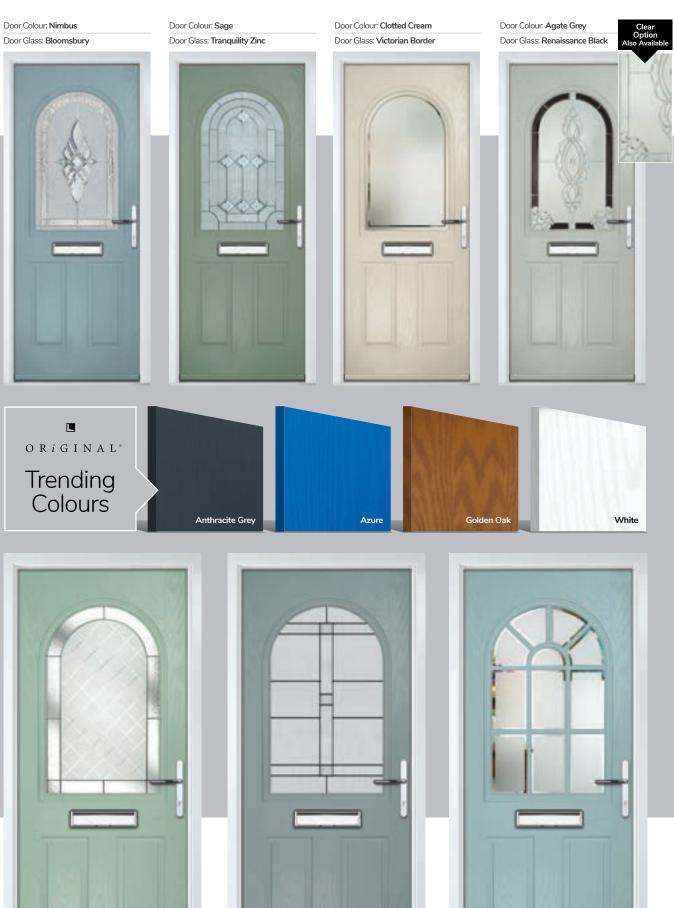

Door Colour: Nimbus

Door Glass: Prestige

Door Colour: Clotted Cream

Door Glass: Stardrop

Door Colour: French Blue
Door Glass: Bloomsbury

Door Colour: Mulberry

Door Glass: Impression

Door Colour: Chartwell Green
Door Glass: Trio Diamond

### Merion

including 4Grid option

The Merion is available with a complementary glass range designed specifically for this door style.

Door Colour: Anthracite Grey

Door Colour: Agate Grey
Door Glass: Prestige

Door Colour: Silver Grey
Door Glass: Tranquility Zinc