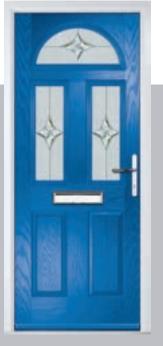

# Carnoustie

including Birkdale and Penina options

Our most popular composite door option which is now available in a choice of three glazing styles.

Carnoustie

Birkdale

Penina

Door Glass: Lanesborough Blue