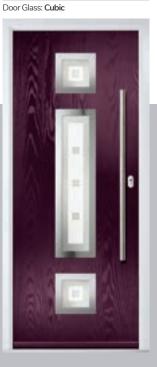

Door Glass: Cubic

Door Colour: Cotswold

Door Glass: Astoria

Door Glass: Diamonte

Door Colour: Black

Door Glass: Luxor

Door Colour: California Door Glass: Prestige

Door Colour: Sage