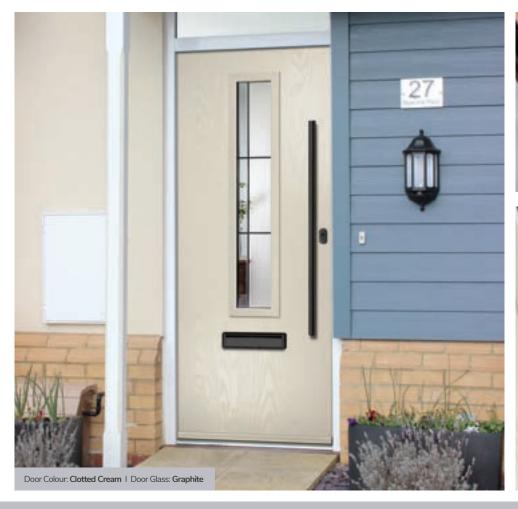

Door Colour: Nimbus

Door Glass: Prestige

Door Colour: Clotted Cream

Door Glass: Stardrop

Door Colour: French Blue
Door Glass: Bloomsbury

Door Colour: Mulberry

Door Glass: Impression

Door Colour: Chartwell Green
Door Glass: Trio Diamond