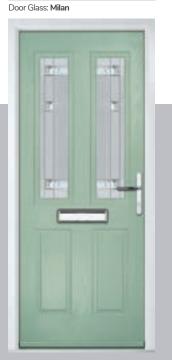

### Merion

including 4Grid option

The Merion is available with a complementary glass range designed specifically for this door style.

Door Colour: Anthracite Grey

Door Colour: Agate Grey
Door Glass: Prestige

Door Colour: Twilight

Door Glass: Milan

Door Colour: Nimbus

Door Glass: Trio Diamond

Farmhouse Option

Door Colour: Shadow
Door Glass: Impression

Farmhouse Option

I GRAINED CONTEMPORARY DOORS