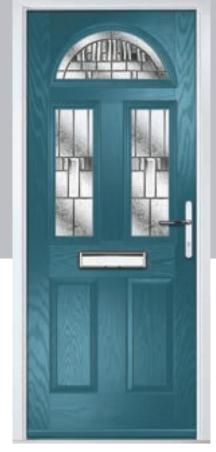

# Carnoustie

including Birkdale and Penina options

Our most popular composite door option which is now available in a choice of three glazing styles.

Carnoustie

Birkdale

Penina

Door Glass: Lanesborough Blue

Door Glass: Cubic

Door Colour: Cotswold

Door Glass: Astoria

Door Glass: Diamonte

Door Colour: Black

Door Glass: Luxor

Door Colour: California Door Glass: Prestige

Door Colour: Sage