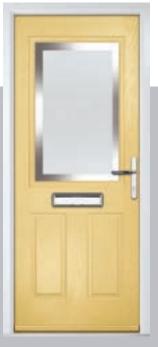

# St Andrews

Reminiscent of the door styles of the 1930's, the St Andrews door is available as a solid door option as well as a glazed.

St Andrews

St Andrews Solid

Door Colour: Clay

Door Glass: Hathaway

Door Colour: **Golden Oak**Door Glass: **Louisiana** 