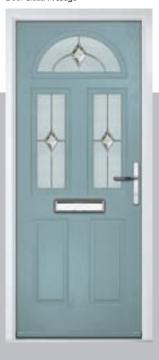

# Carnoustie

including Birkdale and Penina options

Our most popular composite door option which is now available in a choice of three glazing styles.

Carnoustie

Birkdale

Penina

Door Glass: Lanesborough Blue