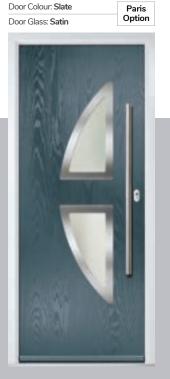

### **Inox Paris**

including Biarritz option

The Inox Paris door delivers flair and grace, and with the Biarritz option, you can make a real statement.

Slate Grey Woodgrain