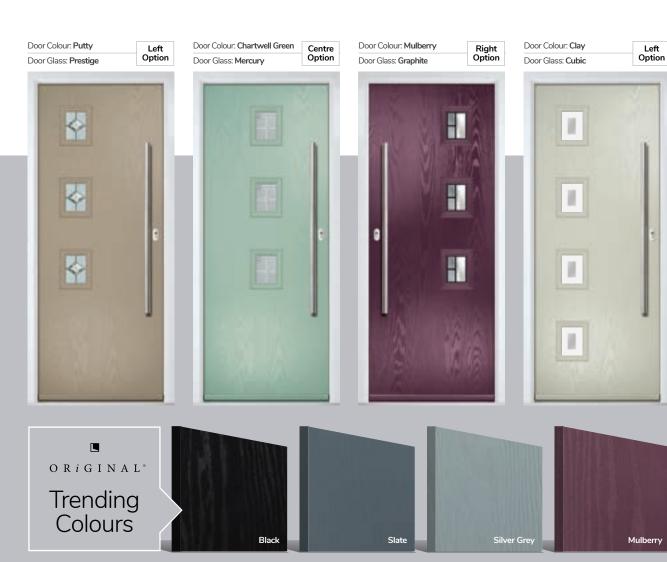

# Carnoustie

including Birkdale and Penina options

Our most popular composite door option which is now available in a choice of three glazing styles.

Carnoustie

Birkdale

Penina

Door Glass: Lanesborough Blue

Door Glass: Cubic

Door Colour: Cotswold

Door Glass: Astoria

Door Glass: Diamonte

Door Colour: Black

Door Glass: Luxor

Door Colour: California Door Glass: Prestige

Door Colour: Sage

Door Glass: Artisan

Penina Option

Door Colour: Cream White Door Glass: Bloomsbury

Birkdale Option

Door Colour: **Shadow**Door Glass: **Metropolis** 

Door Colour: Clay

Door Glass: Mercury

Door Colour: Very Berry
Door Glass: Belgravia