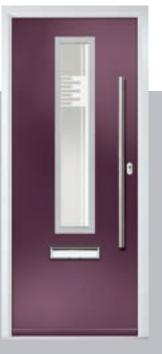

# Carnoustie

including Birkdale and Penina options

Our most popular composite door option which is now available in a choice of three glazing styles.

Carnoustie

Birkdale

Penina

Door Glass: Lanesborough Blue