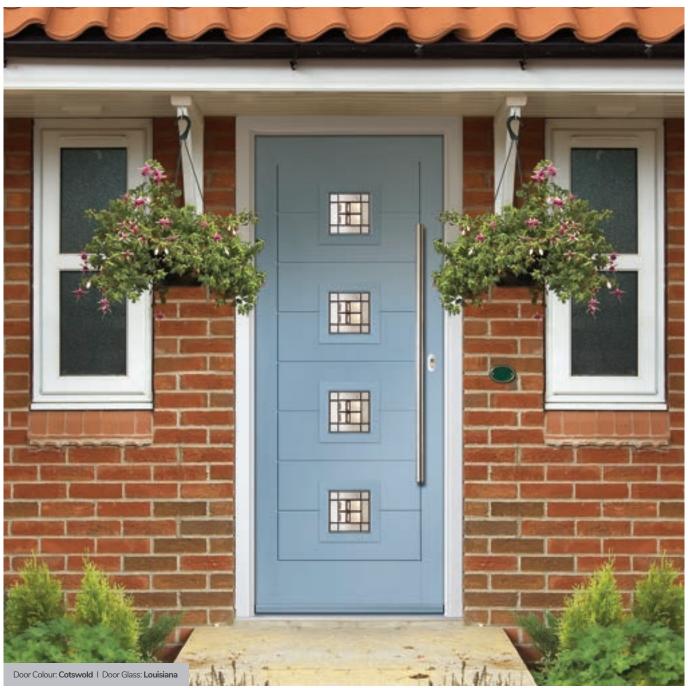

#### Cotswold

A more heavily textured pattern resembling water cascading over a surface. It is one of our most popular patterns and is especially suitable for doors that require higher levels of privacy.