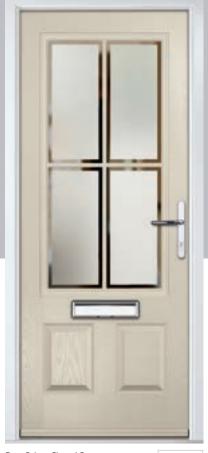

# St Andrews

Reminiscent of the door styles of the 1930's, the St Andrews door is available as a solid door option as well as a glazed.

St Andrews

St Andrews Solid

Door Colour: Clay

Door Glass: Hathaway

Door Colour: **Golden Oak**Door Glass: **Louisiana** 