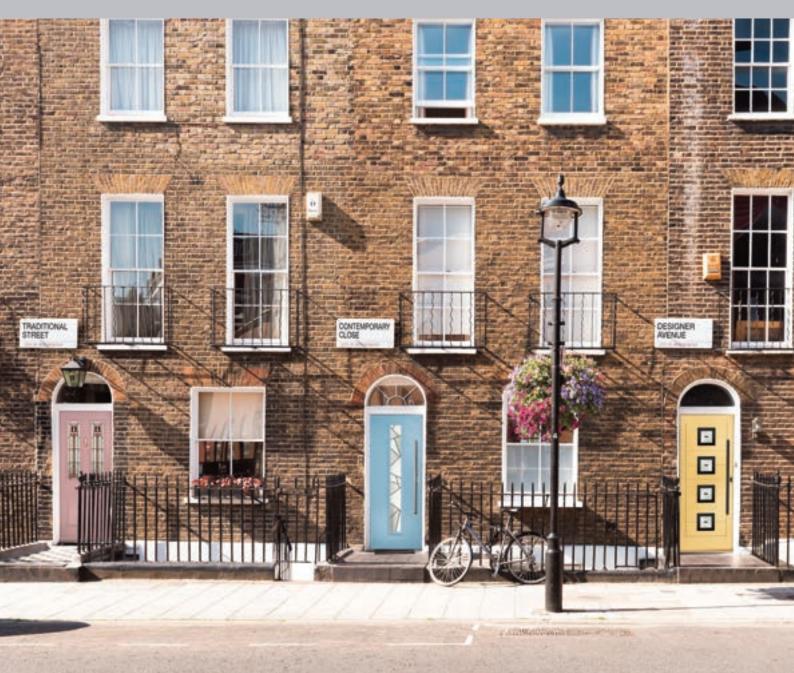

# ORiGINAL®

A NEW STANDARD IN DOORS

# DOORCO<sub>®</sub>

Designed and developed by us.

DoorCo® is the leading innovator in the composite door industry, with a reputation for building the highest quality doors.

ORiGINAL® foam filled composite doors are developed specifically for the UK market, with a wide range of door designs appealing to both the commercial and retail sector.

Our dedicated overseas manufacturing partner, DoorCo® KR, is audited by TRADA UK and every door is Q-Mark stamped, giving UK customers peace of mind on manufacturing process and quality.

The ORiGINAL® door has also passed the rigours of PAS 24 in line with Approved Document Q, offering the highest level of security, with increased resistance to forced entry, and reinforced GRP skins as standard.