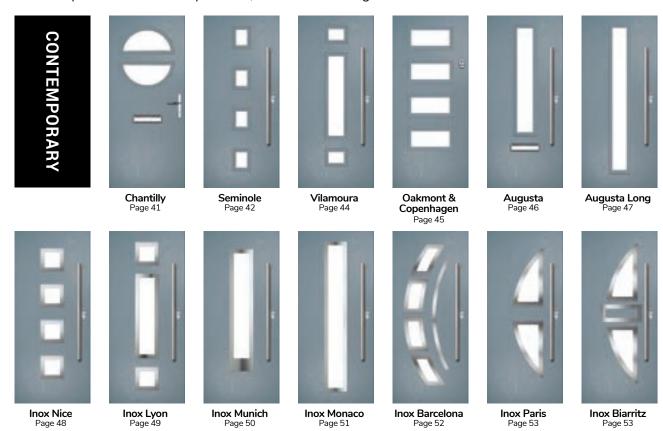

Page 36

A selection of modern styles using our non-moulded, woodgrain doors and glazed using the FLiP® Flat Grained cassette option. For a more European look, choose the stunning Inox<sup>TM</sup> stainless steel frames.

# Chantilly

Door Colour: Black | Door Glass: Stardrop

### Seminole

The Seminole is a very popular contemporary door design with an abundance of glazing options and positions.

Doorstyle Options

Seminole 3

Farmhouse Option TRADITIONAL

Door Colour: White
Door Glass: Tectronic

### Vilamoura

The inline slim glazing details on the Vilamoura door is inspired by the European door look.

Door Colour: Anthracite Grey

Door Glass: Louisiana

Door Colour: **Agate Grey**Door Glass: **Graphite** 

### **Oakmont**

including Copenhagen option

A stunning new design using colour matched cassettes for all colour options.

# Augusta

With its simple, slim glazed panel and parallel pull handle, the Augusta has a clean modern style.

Door Colour: **Bolero**Door Glass: **Luxor** 

Door Colour: Sage
Door Glass: Impression

Door Colour: Victory Blue
Door Glass: Lotus

# **Augusta Long**

A full length decorative glass alternative to the standard Augusta.

### **Inox Nice**

The Inox Nice door offers a Mediterranean style with four decorative lites that allow the light to stream in.

Door Colour: Clay Door Glass: Vector (Black Only)

Door Colour: Anthracite Grey Door Glass: Mercury

# **Inox Lyon**

Inox Lyon provides a stunning mix of two smaller lites delicately 'bookending' a larger central lite to optimise light penetration.

### **Inox Munich**

With its large single centre lite drawing the eye, the lnox Munich achieves a bold yet graceful design.

Door Colour: **Agate Grey**Door Glass: **Graphite** 

Door Colour: Anthracite Grey
Door Glass: Synergy

#### **Inox Monaco**

### **Inox Barcelona**

The sweeping Barcelona design 'oozes' sophistication and is a popular option. Available with or without curve panel.

Door Colour: Very Berry
Door Glass: Halo

Right Option

Door Colour: **Anthracite Grey**Door Glass: **Louisiana** 

### **Inox Paris**

including Biarritz option

The Inox Paris door delivers flair and grace, and with the Biarritz option, you can make a real statement.

Slate Grey Woodgrain