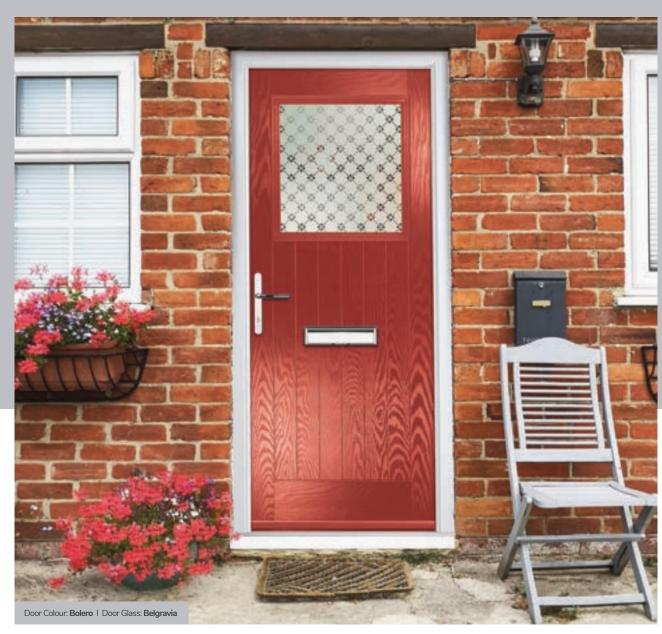

## **Troon**

including Muirfield option

The traditional six-panel door can be enhanced with either two or four small glazing details.

Doorstyle Options

Solid

Door Colour: Bolero

Door Glass: Bloomsbury

ORiGINAL® Trending Colours