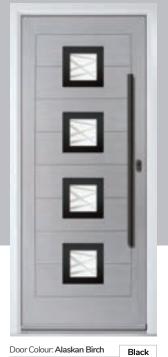

# Monza II Augusta

With its contemporary linear etched detailing, the Monza II is a stunning door available glazed or as a solid door option.

Doorstyle Options

Door Colour: Alaskan Birch
Door Glass: Etch Lines