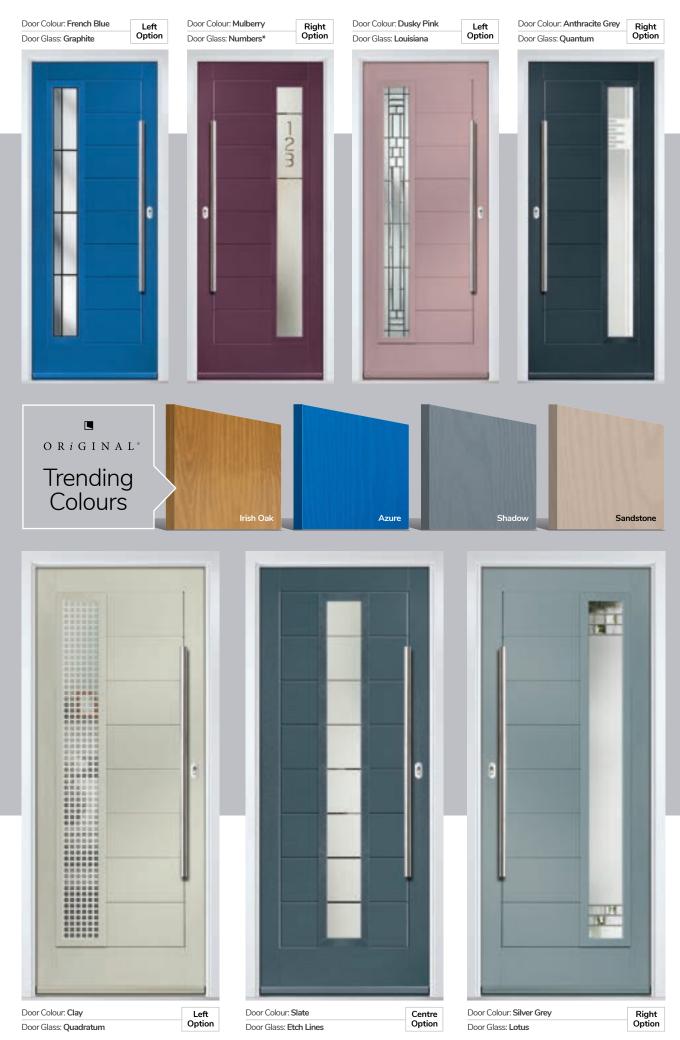

## **Troon**

including Muirfield option

The traditional six-panel door can be enhanced with either two or four small glazing details.

Doorstyle Options

Solid

Door Colour: Bolero

Door Glass: Bloomsbury

ORiGINAL® Trending Colours

Door Colour: Stormy Seas Door Glass: Louisiana

Door Colour: Putty Door Glass: Trio Diamond

Door Colour: Chartwell Green Door Glass: Belgravia

Muirfield Option

# Riviera

including Portrush and Sunburst options

A traditional favourite with just a hint of modern, the Riviera is also available in Portrush and Sunburst options shown below.

Doorstyle Options

Sunburst

Door Colour: Nimbus

Door Glass: Prestige

Door Colour: Clotted Cream

Door Glass: Stardrop

Door Colour: French Blue
Door Glass: Bloomsbury

Door Colour: Mulberry

Door Glass: Impression

Door Colour: Chartwell Green
Door Glass: Trio Diamond

Door Colour: Military Grey
Door Glass: Numbers\*

Portrush Option