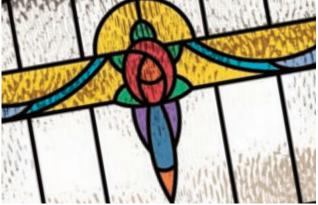

#### Peak

From the unique Jeyda design collection, Peak is a fabulously unique design with an array of colours and textures combined with fine black lines.

with the deeper texture of the sandblasted design creates a modern, striking glass