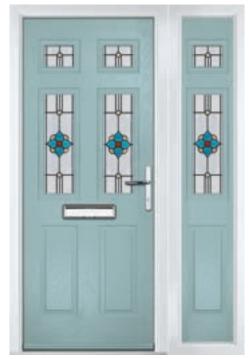

# Carnoustie

including Birkdale and Penina options

Our most popular composite door option which is now available in a choice of three glazing styles.

Carnoustie

Birkdale

Penina

Door Glass: Lanesborough Blue