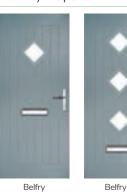

# **Belfry** including Pevero option

The Belfry has a unique 'offset etched' detailing and comes in multiple glazing styles.

Doorstyle Options

Pevero