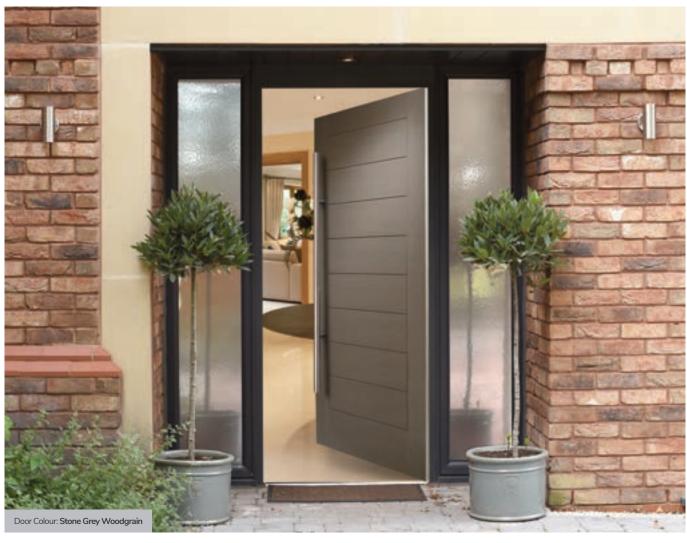

#### **Composite Construction and GRP Skins**

The ORiGINAL® composite door is the minimal-maintenance alternative to traditional door materials. It has reinforced GRP skins, finished in either woodgrain or DoorCo's® exclusive smooth/etched finish that perfectly matches aluminium and delivers kerb appeal for any property. The ORiGINAL® door outperforms other market alternatives with outstanding thermal performance. Inside, the PU foam core reduces heat loss and is encompassed by an LVL (Laminated Veneer Lumber) subframe to provide strength and rigidity. The door protects the home from the elements and will have minimal thermal expansion and contraction rates under extreme temperature variations which is perfectly normal.

The ORiGINAL® composite door offers a truly appealing entrance for any home, with a high-definition smooth or grained GRP outer skin that will look stunning for years to come. The door offers stability from the elements with its inner core of LVL encased with composite stiles and rails for protection against any water ingress. Our doors usually have a grained PVC edge to the hinge and lock side in either White, Chartwell Green, Anthracite Grey, stain or painted finish.