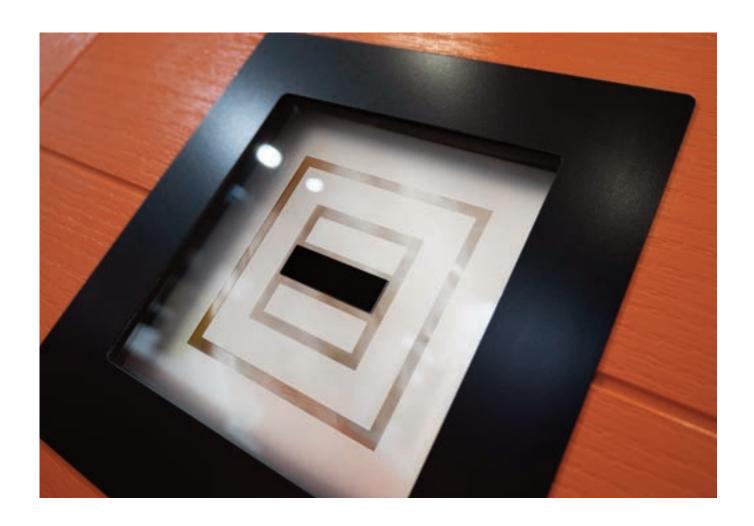

## Endless possibilities.

FLiP® is the new door glazing cassette system developed by DoorCo® with a revolutionary Foam in Place technology that delivers a superior seal and aesthetic never seen before.

#### FiP® Technology

The pre-applied foam in place technology creates a superior seal that prevents any water ingress. FLiP® achieved over 1000pa through the glazing aperture during weather testing.