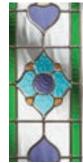

#### **Glass Colour Options**

The Lanesborough glass designs lend themselves to colour co-ordination of the glass to complement or contrast your choice of door colour. Choose from either Amber, Blue or Green borders.

# Carnoustie

including Birkdale and Penina options

Our most popular composite door option which is now available in a choice of three glazing styles.

Carnoustie

Birkdale

Penina

Door Glass: Lanesborough Blue