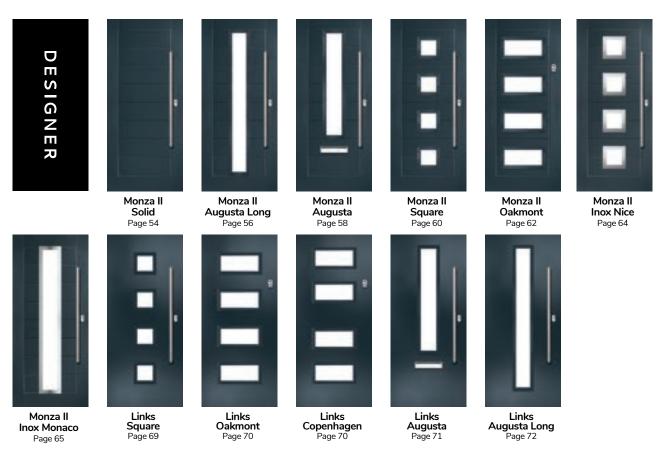

# DESIGNER

# Monza II Augusta Long

With its contemporary linear etched detailing, the Monza II is a stunning door available glazed or as a solid door option.

Augusta Long

# Monza II Augusta

With its contemporary linear etched detailing, the Monza II is a stunning door available glazed or as a solid door option.

Doorstyle Options

Door Colour: Alaskan Birch
Door Glass: Etch Lines

# Monza II Square

With its contemporary linear etched detailing, the Monza II is a stunning door available glazed or as a solid door option.

Doorstyle Options

Square 4

Square 3

### Monza II Oakmont

With its contemporary linear etched detailing, the Monza II is a stunning door available glazed or as a solid door option.

Door Glass: Victorian Border

Door Glass: Belgravia

Door Colour: Citrine

#### Monza II Inox Nice

With its contemporary linear etched detailing, the Monza II is a stunning door available glazed or as a solid door option.

Door Colour: Silver Grey Door Glass: Graphite

Option

Door Colour: Mulberry Door Glass: Skyline

### Monza II Inox Monaco

# Links Square

#### **Links Oakmont**

including Copenhagen option

The Links Oakmont door offers a unique, modern style with four decorative horizontal lites that allow light to stream in.

Door Colour: Silver Grey
Door Glass: Belgravia

# Links Augusta

# Links Augusta Long

A full length decorative glass alternative to the standard Links Augusta.

Rigiti