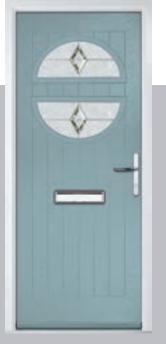

# Carnoustie

including Birkdale and Penina options

Our most popular composite door option which is now available in a choice of three glazing styles.

Carnoustie

Birkdale

Penina

Door Glass: Lanesborough Blue