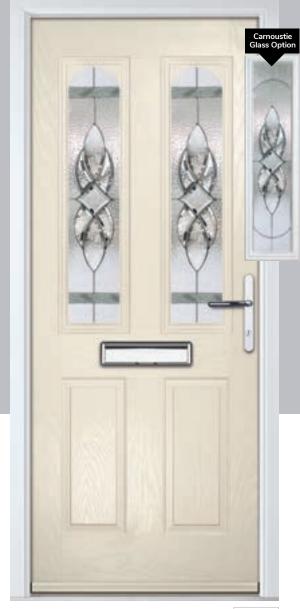

## **Troon**

including Muirfield option

The traditional six-panel door can be enhanced with either two or four small glazing details.

Doorstyle Options

Solid

Door Colour: Bolero

Door Glass: Bloomsbury

ORiGINAL® Trending Colours

Door Colour: Stormy Seas Door Glass: Louisiana

Door Colour: Putty Door Glass: Trio Diamond

Door Colour: Chartwell Green Door Glass: Belgravia

Muirfield Option