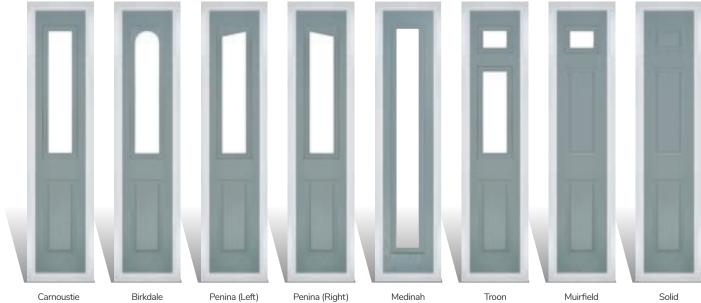

# Carnoustie

including Birkdale and Penina options

Our most popular composite door option which is now available in a choice of three glazing styles.

Carnoustie

Birkdale

Penina

Door Glass: Lanesborough Blue

## **Troon**

including Muirfield option

The traditional six-panel door can be enhanced with either two or four small glazing details.

Doorstyle Options

Solid

Door Colour: Bolero

Door Glass: Bloomsbury

ORiGINAL® Trending Colours