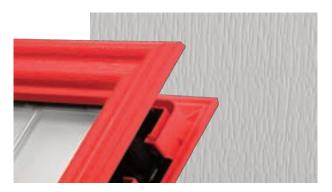

#### **Composite Construction and GRP Skins**

The ORiGINAL® composite door is the minimal-maintenance alternative to traditional door materials. It has reinforced GRP skins, finished in either woodgrain or DoorCo's® exclusive smooth/etched finish that perfectly matches aluminium and delivers kerb appeal for any property. The ORiGINAL® door outperforms other market alternatives with outstanding thermal performance. Inside, the PU foam core reduces heat loss and is encompassed by an LVL (Laminated Veneer Lumber) subframe to provide strength and rigidity. The door protects the home from the elements and will have minimal thermal expansion and contraction rates under extreme temperature variations which is perfectly normal.

#### **Exclusive Glazing Cassettes**

The ORiGINAL® Composite door range uses FLiP®, DoorCo's® exclusive glazing cassette system with revolutionary Foam in Place technology. DoorCo® also offers the unique  $Inox^{TM}$  cassette system finished in stainless steel or black matt finish.

#### FiP® Technology

The pre-applied foam in place technology creates a superior seal that prevents any water ingress. FLiP® achieved over 1000pa through the glazing aperture during weather testing.