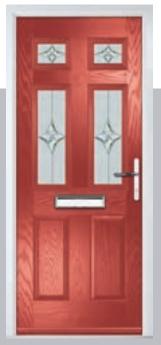

# Carnoustie

including Birkdale and Penina options

Our most popular composite door option which is now available in a choice of three glazing styles.

Carnoustie

Birkdale

Penina

Door Glass: Lanesborough Blue