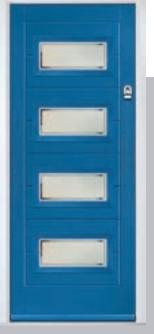

# Carnoustie

including Birkdale and Penina options

Our most popular composite door option which is now available in a choice of three glazing styles.

Carnoustie

Birkdale

Penina

Door Glass: Lanesborough Blue