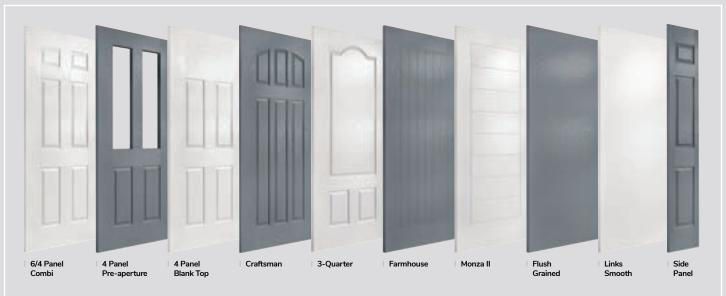

## **Door Styles**

A range of traditional doors designed to replicate the most popular timber doors and come with highly defined mouldings and realistic woodgrain embossing on the surface. Whether for a Victorian home, a modern townhouse or a farmhouse cottage, these doors always enhance to the appearance of the entrance.