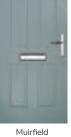

## **Troon**

including Muirfield option

The traditional six-panel door can be enhanced with either two or four small glazing details.

Doorstyle Options

Solid

Door Colour: Bolero

Door Glass: Bloomsbury

ORiGINAL® Trending Colours

Door Colour: Stormy Seas Door Glass: Louisiana

Door Colour: Putty Door Glass: Trio Diamond

Door Colour: Chartwell Green Door Glass: Belgravia

Muirfield Option