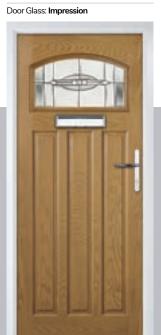

Door Colour: Nimbus

Door Glass: Prestige

Door Colour: Clotted Cream

Door Glass: Stardrop

Door Colour: French Blue
Door Glass: Bloomsbury

Door Colour: Mulberry

Door Glass: Impression

Door Colour: Chartwell Green
Door Glass: Trio Diamond