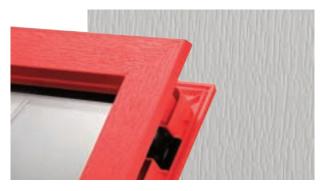

#### **Composite Construction and GRP Skins**

The ORiGINAL® composite door is the minimal-maintenance alternative to traditional door materials. It has reinforced GRP skins, finished in either woodgrain or DoorCo's® exclusive smooth/etched finish that perfectly matches aluminium and delivers kerb appeal for any property. The ORiGINAL® door outperforms other market alternatives with outstanding thermal performance. Inside, the PU foam core reduces heat loss and is encompassed by an LVL (Laminated Veneer Lumber) subframe to provide strength and rigidity. The door protects the home from the elements and will have minimal thermal expansion and contraction rates under extreme temperature variations which is perfectly normal.

#### **Exclusive Glazing Cassettes**

The ORiGINAL® Composite door range uses FLiP®, DoorCo's® exclusive glazing cassette system with revolutionary Foam in Place technology. DoorCo® also offers the unique  $Inox^{TM}$  cassette system finished in stainless steel or black matt finish.

#### FiP® Technology

The pre-applied foam in place technology creates a superior seal that prevents any water ingress. FLiP® achieved over 1000pa through the glazing aperture during weather testing.