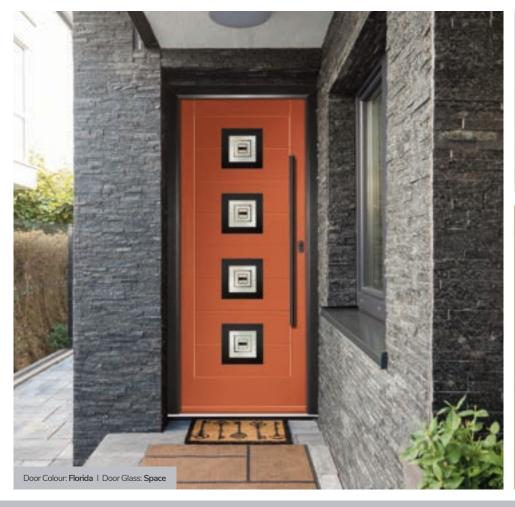

Available for Links Square, Links Augusta, Links Augusta Long, Links Oakmont and Links Copenhagen designs.

Door Colour: Anthracite GreyDoor Colour: Stormy SeasDoor Colour: ClayBlack OptionDoor Colour: Very BerryDoor Glass: ArtemisDoor Glass: GraphiteDoor Glass: CubicDoor Glass: Space

#### Spirit Pink

Bold colours and textures glass effects are combined with a beautiful, fused glass motif.

Space

Minimalist and stylish, Space is a modern geometric design of an etched glass design, offset with 3-dimensional black glass elements, encapsulated inside a triple glazed unit.