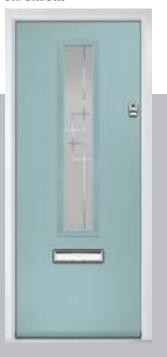

# Carnoustie

including Birkdale and Penina options

Our most popular composite door option which is now available in a choice of three glazing styles.

Carnoustie

Birkdale

Penina

Door Glass: Lanesborough Blue