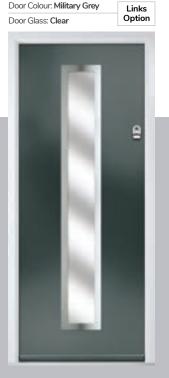

Door Colour: Silver Grey Door Glass: Graphite

Door Colour: Sage

Option

Links Option DESIGNER

Door Glass: Cubic

Door Colour: Very Berry

Door Colour: **Shadow**Door Glass: **Trinity** 

Links Option