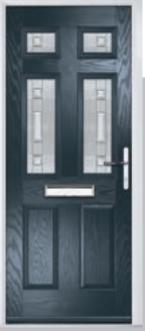

# Carnoustie

including Birkdale and Penina options

Our most popular composite door option which is now available in a choice of three glazing styles.

Carnoustie

Birkdale

Penina

Door Glass: Lanesborough Blue