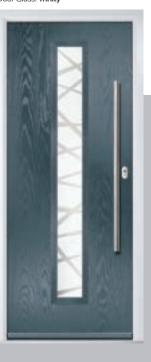

### Vilamoura

The inline slim glazing details on the Vilamoura door is inspired by the European door look.

Door Colour: Anthracite Grey

Door Glass: Louisiana

Door Colour: **Agate Grey**Door Glass: **Graphite** 

Door Colour: **Emerald**Door Glass: **Cubic** 

Door Colour: French Blue
Door Glass: Mercury

Farmhouse Option TRADITIONAL Door Colour: Moonshine

Door Colour: **Diablo**Door Glass: **Tectronic** 

Door Colour: Bright Pink