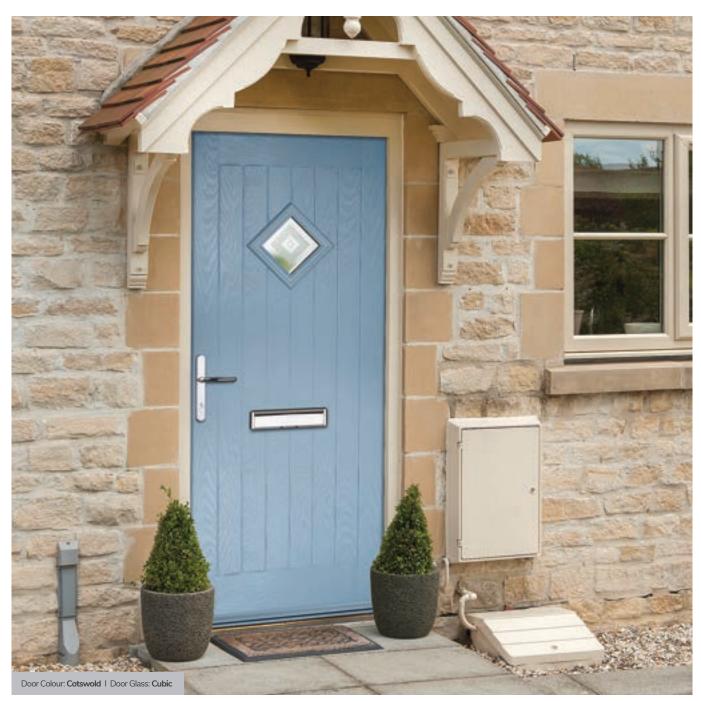

Door Glass: Cubic

Door Colour: Cotswold

Door Glass: Astoria

Door Glass: Diamonte

Door Colour: Black

Door Glass: Luxor

Door Colour: California Door Glass: Prestige

Door Colour: Sage