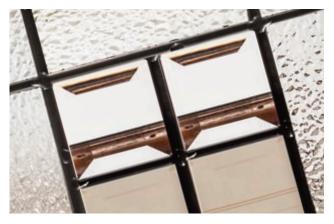

## Endless possibilities.

FLiP® is the new door glazing cassette system developed by DoorCo® with a revolutionary Foam in Place technology that delivers a superior seal and aesthetic never seen before.

#### FiP® Technology

The pre-applied foam in place technology creates a superior seal that prevents any water ingress. FLiP® achieved over 1000pa through the glazing aperture during weather testing.