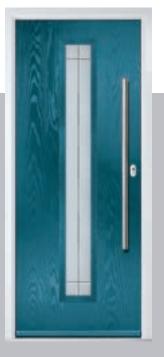

### Vilamoura

The inline slim glazing details on the Vilamoura door is inspired by the European door look.

Door Colour: Anthracite Grey

Door Glass: Louisiana

Door Colour: **Agate Grey**Door Glass: **Graphite** 