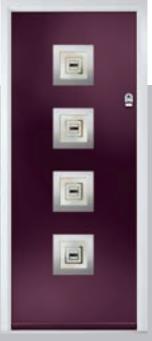

# Carnoustie

including Birkdale and Penina options

Our most popular composite door option which is now available in a choice of three glazing styles.

Carnoustie

Birkdale

Penina

Door Glass: Lanesborough Blue