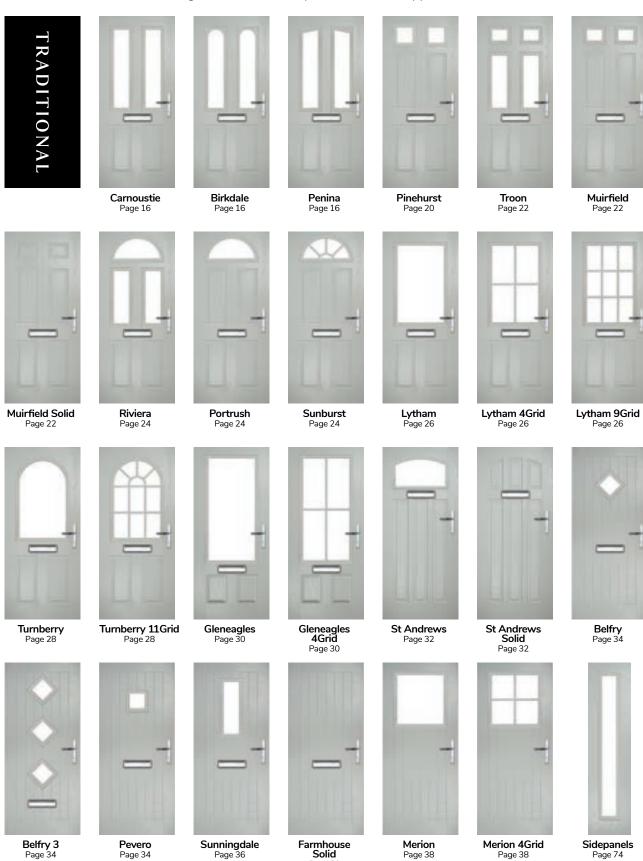

## **Door Styles**

A range of traditional doors designed to replicate the most popular timber doors and come with highly defined mouldings and realistic woodgrain embossing on the surface. Whether for a Victorian home, a modern townhouse or a farmhouse cottage, these doors always enhance to the appearance of the entrance.

# Carnoustie

including Birkdale and Penina options

Our most popular composite door option which is now available in a choice of three glazing styles.

Carnoustie

Birkdale

Penina

Door Glass: Lanesborough Blue

## **Troon**

including Muirfield option

The traditional six-panel door can be enhanced with either two or four small glazing details.

Doorstyle Options

Solid

Door Colour: Bolero

Door Glass: Bloomsbury

ORiGINAL® Trending Colours

# Riviera

including Portrush and Sunburst options

A traditional favourite with just a hint of modern, the Riviera is also available in Portrush and Sunburst options shown below.

Doorstyle Options

Sunburst

# **Lytham** including 4Grid and 9Grid options

With its large glazed area, the Lytham lets light flood through. Also available with GridLite and our unique integral blind option.

Doorstyle Options

Door Colour: **Shadow**Door Glass: **Bloomsbury** 

# Turnberry including 11Grid option

The large arched glazed area of the Turnberry can also be enhanced with the GridLite option.

Doorstyle Options

Turnberry

11Grid

Door Colour: Chartwell Green
Door Glass: Onyx

# Gleneagles including 4Grid option

With its eloquent design the Gleneagles is proving to be a very popular design enhanced even further with the grid option.

Door Colour: Moonshine

Door Colour: Twilight

# St Andrews

Reminiscent of the door styles of the 1930's, the St Andrews door is available as a solid door option as well as a glazed.

St Andrews

St Andrews Solid

Door Colour: Clay

Door Glass: Hathaway

Door Colour: **Golden Oak**Door Glass: **Louisiana** 

# **Belfry** including Pevero option

The Belfry has a unique 'offset etched' detailing and comes in multiple glazing styles.

Doorstyle Options

Pevero

# Sunningdale

The Sunningdale is available with a wide range of glass designs.

Doorstyle Options

Sunningdale

Farmhouse Solid

Door Colour: Dusky Pink
Door Glass: Prestige

Chrome Bee Knocker available to order

### Merion

including 4Grid option

The Merion is available with a complementary glass range designed specifically for this door style.

Door Colour: Anthracite Grey

Door Colour: Agate Grey
Door Glass: Prestige