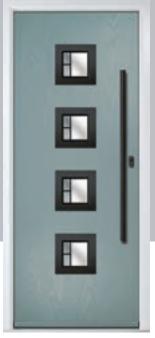

# Carnoustie

including Birkdale and Penina options

Our most popular composite door option which is now available in a choice of three glazing styles.

Carnoustie

Birkdale

Penina

Door Glass: Lanesborough Blue