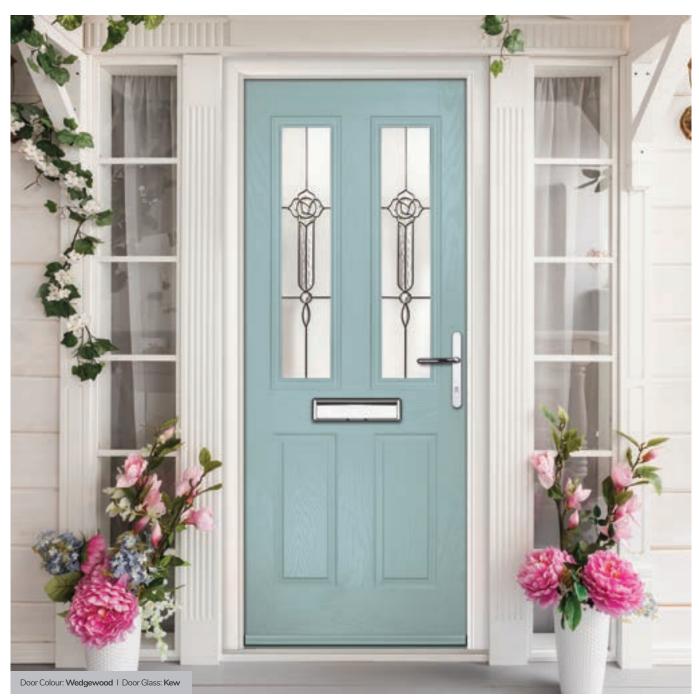

The visual impact of your door is enhanced by your choice of glass. Depending on the style, the units will be either a double or triple glazed unit.

The FLiP® glazing cassette system is re-glazeable and passes PAS 24:2016 security attack tests.

## Endless possibilities.

FLiP® is the new door glazing cassette system developed by DoorCo® with a revolutionary Foam in Place technology that delivers a superior seal and aesthetic never seen before.