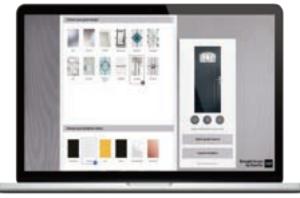

With such a wide selection of styles, colours, hardware and glazing options available for your new door, it can sometimes be difficult to visualise what you need. Our door designer lets you do just that and even lets you upload a picture of your home to see exactly how your choices will look in reality.

#### You're the Designer

Choose your style, then your colour, completely change the look with the various glazing options and then complete the look with your choice of hardware. Don't leave it to guesswork, we can show you exactly how your choices will look in your home with our online designer. We'll take you through the choices, upload a picture of your home and superimpose the door you have designed to ensure your choice complements it perfectly.

There are so many combinations that it's often difficult to know which ones are right for you until you see it in place. Make sure you make the right choices by designing your ideal door on our door designer.

Choose your Door Colour

Choose your Glazing