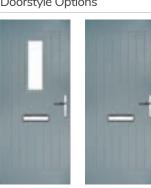

## **Troon**

including Muirfield option

The traditional six-panel door can be enhanced with either two or four small glazing details.

Doorstyle Options

Solid

Door Colour: Bolero

Door Glass: Bloomsbury

ORiGINAL® Trending Colours

Door Colour: Stormy Seas Door Glass: Louisiana

Door Colour: Putty Door Glass: Trio Diamond

Door Colour: Chartwell Green Door Glass: Belgravia

Muirfield Option