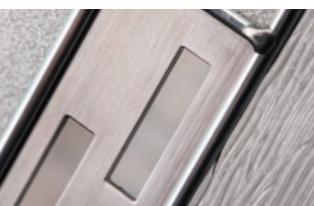

#### **Exclusive Glazing Cassettes**

The ORiGINAL® Composite door range uses FLiP®, DoorCo's® exclusive glazing cassette system with revolutionary Foam in Place technology. DoorCo® also offers the unique  $Inox^{TM}$  cassette system finished in stainless steel or black matt finish.

#### **Glazing Service**

Our in-house specialist team offers a bespoke service to pre-glaze doors using the  $\mathsf{FLiP}^{\otimes}$  or  $\mathsf{Inox}^{\mathsf{TM}}$  cassette.