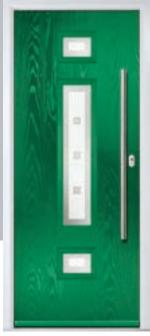

# Carnoustie

including Birkdale and Penina options

Our most popular composite door option which is now available in a choice of three glazing styles.

Carnoustie

Birkdale

Penina

Door Glass: Lanesborough Blue