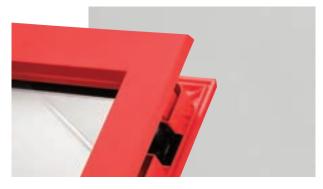

#### **Composite Construction and GRP Skins**

The ORiGINAL® composite door is the minimal-maintenance alternative to traditional door materials. It has reinforced GRP skins, finished in either woodgrain or DoorCo's® exclusive smooth/etched finish that perfectly matches aluminium and delivers kerb appeal for any property. The ORiGINAL® door outperforms other market alternatives with outstanding thermal performance. Inside, the PU foam core reduces heat loss and is encompassed by an LVL (Laminated Veneer Lumber) subframe to provide strength and rigidity. The door protects the home from the elements and will have minimal thermal expansion and contraction rates under extreme temperature variations which is perfectly normal.

#### **Exclusive Glazing Cassettes**

The ORiGINAL® Composite door range uses FLiP®, DoorCo's® exclusive glazing cassette system with revolutionary Foam in Place technology. DoorCo® also offers the unique  $Inox^{TM}$  cassette system finished in stainless steel or black matt finish.

#### FiP® Technology

The pre-applied foam in place technology creates a superior seal that prevents any water ingress. FLiP® achieved over 1000pa through the glazing aperture during weather testing.