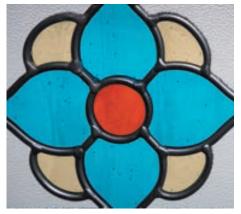

#### **Decorative Glass**

DoorCo® offers the widest range of traditional and contemporary glass designs, along with exclusive collections, so customers have infinite options for their front door.

#### **Glass Colour Options**

The Lanesborough glass designs lend themselves to colour co-ordination of the glass to complement or contrast your choice of door colour. Choose from either Amber, Blue or Green borders.

expect in your door. Available in 3 border colours: Amber, Blue or Green.

leadlight design, reminiscent of the Victorian era. With Lanesborough, you can now have all

the benefits of traditional leadlights, with the performance and thermal properties you would