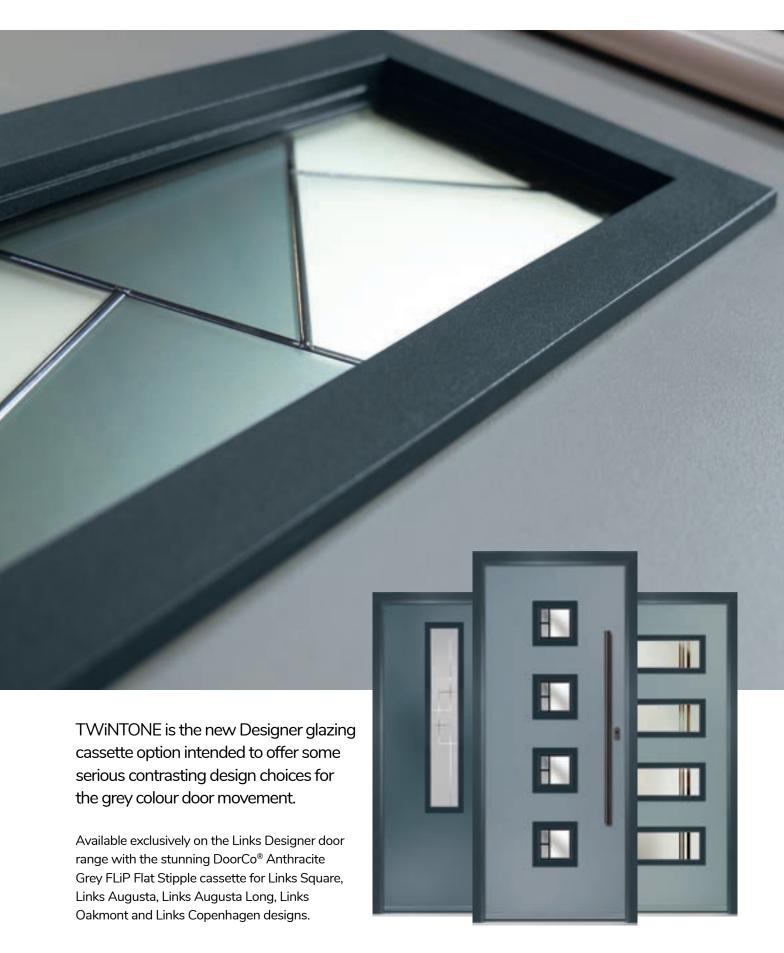

#### Flat Stipple

The modern one, with a squared-off flat profile and smooth stippled finish that perfectly matches Links, our aluminium-effect composite door.

# METALLIC

A new METALLiC finish is available exclusively across the FLiP Flat Stipple cassette range. Using the latest paint technology, METALLiC adds a bit of sparkle to further enhance the ultimate Designer door, Links.

Available for Links Square, Links Augusta, Links Augusta Long, Links Oakmont and Links Copenhagen designs.

Door Colour: Anthracite GreyDoor Colour: Stormy SeasDoor Colour: ClayBlack OptionDoor Colour: Very BerryDoor Glass: ArtemisDoor Glass: GraphiteDoor Glass: CubicDoor Glass: Space