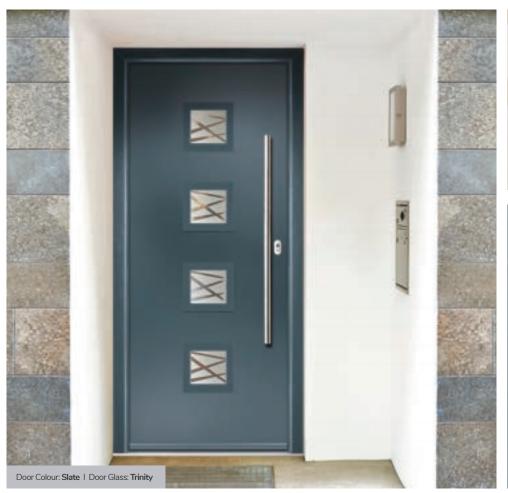

# Augusta

With its simple, slim glazed panel and parallel pull handle, the Augusta has a clean modern style.

Door Colour: **Bolero**Door Glass: **Luxor** 

Door Colour: Sage
Door Glass: Impression

Door Colour: Victory Blue
Door Glass: Lotus

Door Colour: Citrine
Door Glass: Artemis

Door Colour: Slate
Door Glass: Trinity

Door Colour: Bahia Blue
Door Glass: Athena

Door Colour: Clay
Door Glass: Impression

Door Colour: Olive Grove

Door Glass: Trio Diamond