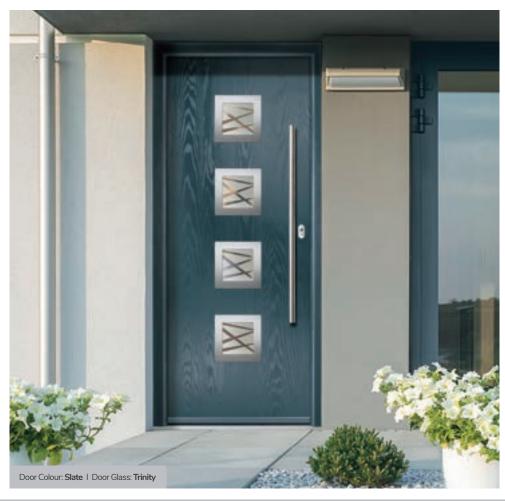

Door Colour: Citrine
Door Glass: Artemis

Door Colour: Slate
Door Glass: Trinity

Door Colour: Bahia Blue
Door Glass: Athena

Door Colour: Clay
Door Glass: Impression

Door Colour: Olive Grove

Door Glass: Trio Diamond