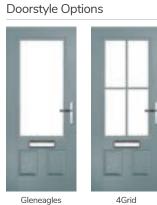

# Gleneagles including 4Grid option

With its eloquent design the Gleneagles is proving to be a very popular design enhanced even further with the grid option.

Door Colour: Moonshine

Door Colour: Twilight

Door Colour: Clotted Cream

Door Glass: Optimal

4Grid Option