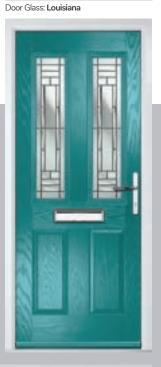

Door Colour: Stormy Seas Door Glass: Louisiana

Door Colour: Putty Door Glass: Trio Diamond

Door Colour: Chartwell Green Door Glass: Belgravia

Muirfield Option

#### Louisiana

Metropolis

door settings.

Metropolis is inspired by the Art Deco

designs of the 1930's and, with its bold

design and colourways, it looks equally at

home in both traditional and more modern

The complex bevelled design combined with stunning textured glass creates a design with undoubted kerb appeal and 'Wow Factor'.