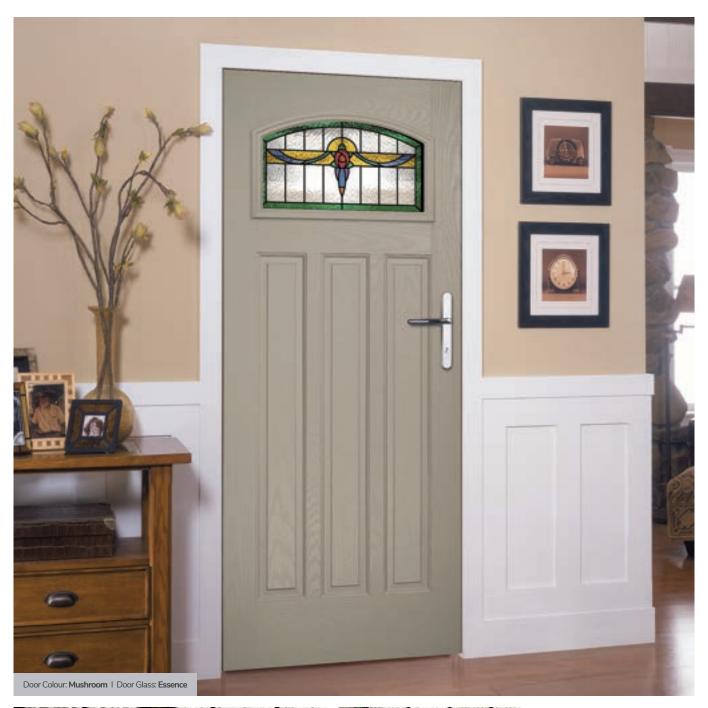

Door Colour: Green

Door Glass: Impression

Door Colour: Citrine
Door Glass: Artemis

Door Colour: Clay

Door Glass: Optimal

9Grid Option

ORIGINAL\*
Trending
Colours

Door Colour: Mushroom
Door Glass: Metropolis

## **Troon**

including Muirfield option

The traditional six-panel door can be enhanced with either two or four small glazing details.

Doorstyle Options

Solid

Door Colour: Bolero

Door Glass: Bloomsbury

ORiGINAL® Trending Colours