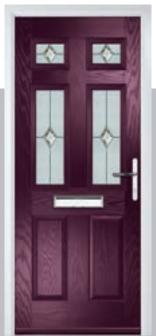

# Carnoustie

including Birkdale and Penina options

Our most popular composite door option which is now available in a choice of three glazing styles.

Carnoustie

Birkdale

Penina

Door Glass: Lanesborough Blue