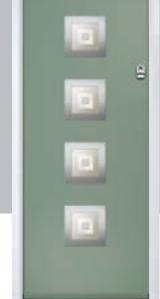

# Carnoustie

including Birkdale and Penina options

Our most popular composite door option which is now available in a choice of three glazing styles.

Carnoustie

Birkdale

Penina

Door Glass: Lanesborough Blue