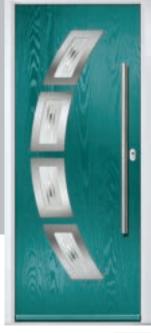

### **Inox Barcelona**

The sweeping Barcelona design 'oozes' sophistication and is a popular option. Available with or without curve panel.

Door Colour: Very Berry
Door Glass: Halo

Right Option

Door Colour: **Anthracite Grey**Door Glass: **Louisiana** 