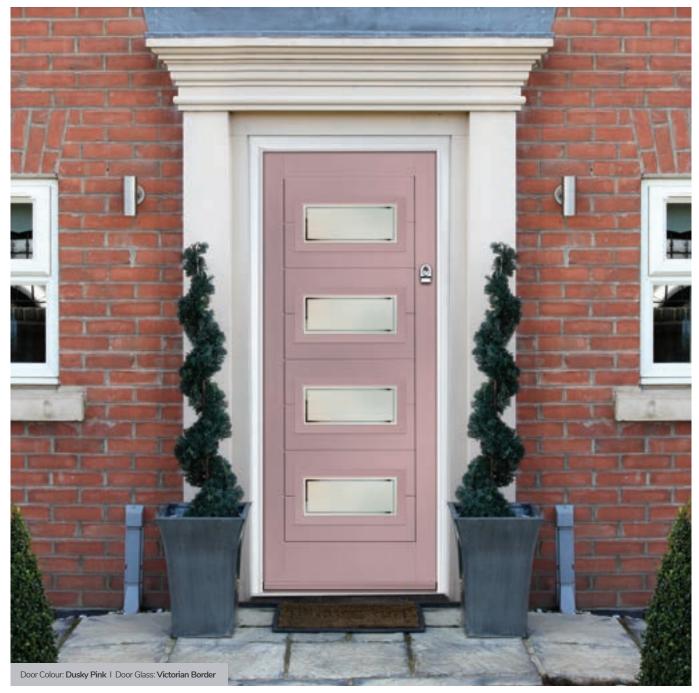

# Sunningdale

The Sunningdale is available with a wide range of glass designs.

Doorstyle Options

Sunningdale

Farmhouse Solid

Door Colour: Dusky Pink
Door Glass: Prestige

Chrome Bee Knocker available to order