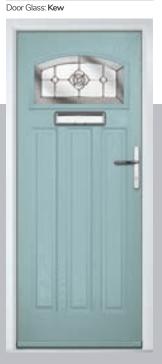

#### Kew

Kew combines intricate bevel work and soft water glass against a background of obscure etched glass. The central flower motif will make a stunning focal point for any door.