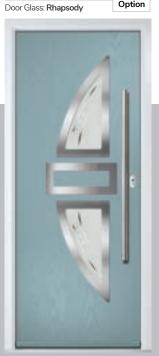

#### Rhapsody

Rhapsody is designed to focus on European styling that suits the door that surrounds them. Contemporary, clean, simple etched designs that have proved very popular.