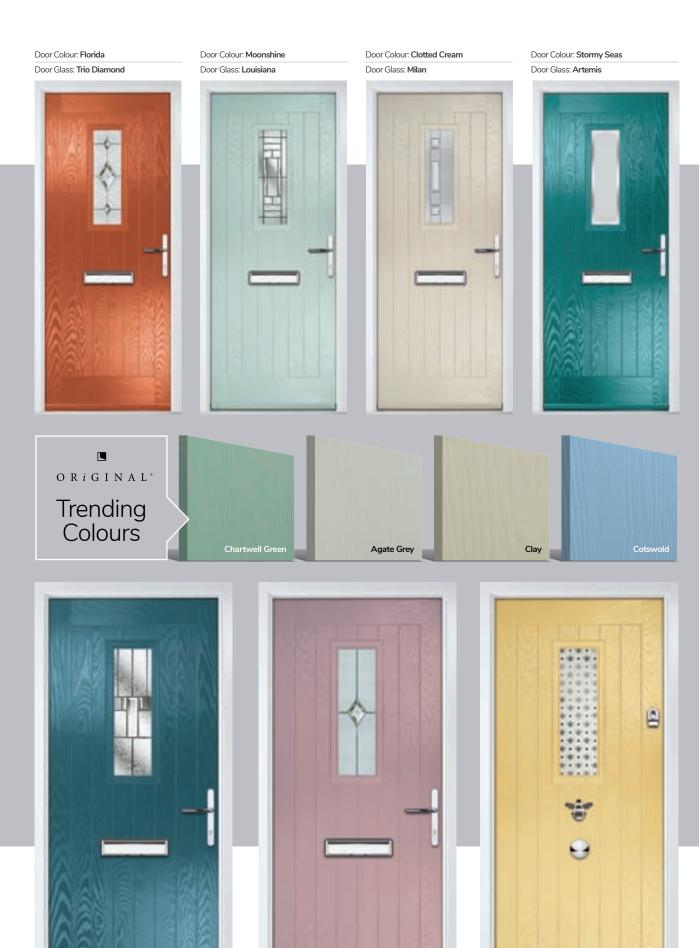

With our high-performance paint technology and three

state-of-the-art, in-house paint lines, we can offer any colour door which can even complement the colour options on frames. This provides a fantastic choice for the home. In most cases the doors come in white as standard on the internal side, however, for your own individual requirements we may be able to offer different or bespoke options, see our colour ranges on page 14 for more information.

# RAL Colours Any RAL colour\* is available from DoorCo® as a special order. Here are a small selection of the most requested colours as an example: RAL 9016 (Traffic White) RAL 7035 (Light Grey) RAL 7042 (Traffic Grey) RAL 7012 (Basalt Grey) RAL 9011 (Graphite Black) RAL 9005 (Jet Black)

Anthracite Woodgrain

Door colours shown in this brochure should be used for guidance only. We have made every effort to match the colour and stain you see in the brochure so it's as close as possible to our paint when applied to the doors.

Due to the nature of the product it is applied to, there is sometimes a difference between them which we cannot avoid. The colour, intensity and sheen level may differ from the paper print version and we do not accept any liability for this for whatever reason. To ensure that you are getting the right colour on your door, ask for your DoorCo® colour swatch today.