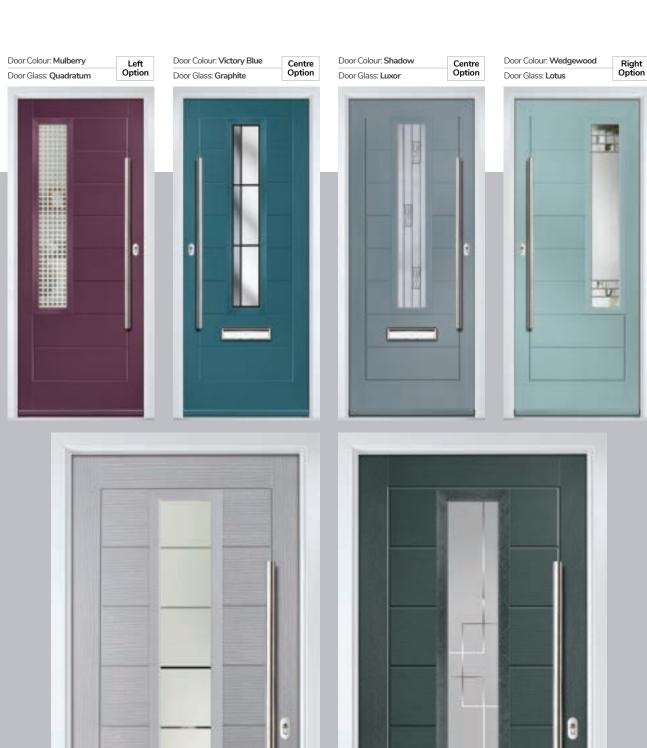

# Augusta

With its simple, slim glazed panel and parallel pull handle, the Augusta has a clean modern style.

Door Colour: **Bolero**Door Glass: **Luxor** 

Door Colour: Sage
Door Glass: Impression

Door Colour: Victory Blue
Door Glass: Lotus

Door Colour: Citrine
Door Glass: Artemis

Door Colour: Slate
Door Glass: Trinity

Door Colour: Bahia Blue
Door Glass: Athena

Door Colour: Clay
Door Glass: Impression

Door Colour: Olive Grove

Door Glass: Trio Diamond