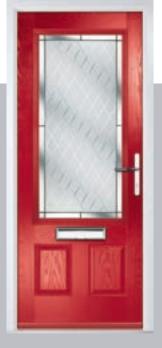

# Carnoustie

including Birkdale and Penina options

Our most popular composite door option which is now available in a choice of three glazing styles.

Carnoustie

Birkdale

Penina

Door Glass: Lanesborough Blue

Door Glass: Cubic

Door Colour: Cotswold

Door Glass: Astoria

Door Glass: Diamonte

Door Colour: Black

Door Glass: Luxor

Door Colour: California Door Glass: Prestige

Door Colour: Sage