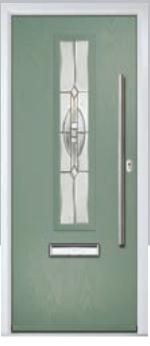

# Carnoustie

including Birkdale and Penina options

Our most popular composite door option which is now available in a choice of three glazing styles.

Carnoustie

Birkdale

Penina

Door Glass: Lanesborough Blue

Door Glass: Cubic

Door Colour: Cotswold

Door Glass: Astoria

Door Glass: Diamonte

Door Colour: Black

Door Glass: Luxor

Door Colour: California Door Glass: Prestige

Door Colour: Sage