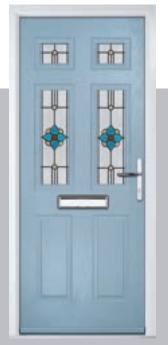

# Carnoustie

including Birkdale and Penina options

Our most popular composite door option which is now available in a choice of three glazing styles.

Carnoustie

Birkdale

Penina

Door Glass: Lanesborough Blue