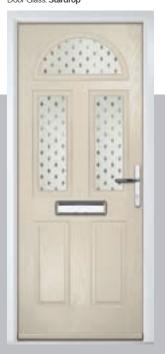

Door Colour: Nimbus

Door Glass: Prestige

Door Colour: Clotted Cream

Door Glass: Stardrop

Door Colour: French Blue
Door Glass: Bloomsbury

Door Colour: Mulberry

Door Glass: Impression

Door Colour: Chartwell Green
Door Glass: Trio Diamond