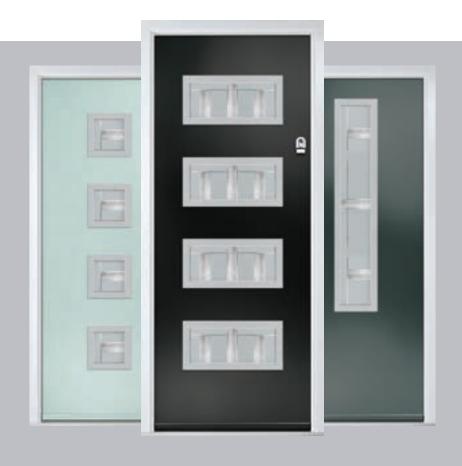

#### Flat Stipple

The modern one, with a squared-off flat profile and smooth stippled finish that perfectly matches Links, our aluminium-effect composite door.

A designer collection of unique door: the smooth/etched LINKS door, glazed using the FLiP® Flat Stipple cassette choice, or the stunning Monza II door with our FLiP® Flat Grained cassette or  $Inox^{TM}$  stainless steel frames.

# METALLIC

A new METALLiC finish is available exclusively across the FLiP Flat Stipple cassette range. Using the latest paint technology, METALLiC adds a bit of sparkle to further enhance the ultimate Designer door, Links.