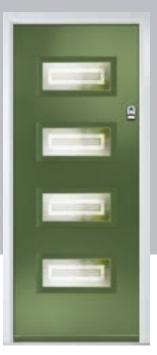

# Augusta

With its simple, slim glazed panel and parallel pull handle, the Augusta has a clean modern style.

Door Colour: **Bolero**Door Glass: **Luxor** 

Door Colour: Sage
Door Glass: Impression

Door Colour: Victory Blue
Door Glass: Lotus

Door Colour: Citrine
Door Glass: Artemis

Door Colour: Slate
Door Glass: Trinity

Door Colour: Bahia Blue
Door Glass: Athena

Door Colour: Clay
Door Glass: Impression

Door Colour: Olive Grove

Door Glass: Trio Diamond