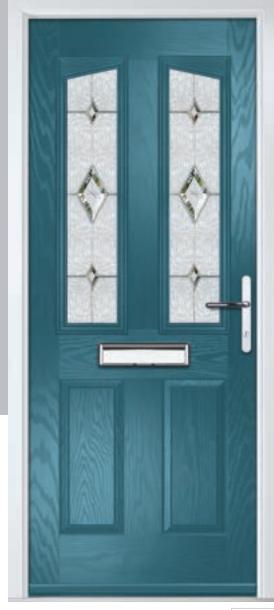

## **Troon**

including Muirfield option

The traditional six-panel door can be enhanced with either two or four small glazing details.

Doorstyle Options

Solid

Door Colour: Bolero

Door Glass: Bloomsbury

ORiGINAL® Trending Colours

Door Colour: Stormy Seas Door Glass: Louisiana

Door Colour: Putty Door Glass: Trio Diamond

Door Colour: Chartwell Green Door Glass: Belgravia

Muirfield Option