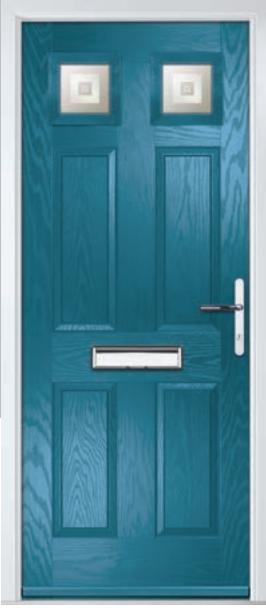

hree glazing styles.









Carnoustie



Birkdale

Penina

Door Glass: Lanesborough Blue













Door Glass: Cubic



Door Colour: Cotswold

Door Glass: Astoria

Door Glass: Diamonte

Door Colour: Black

Door Glass: Luxor



Door Colour: California Door Glass: Prestige

Door Colour: Sage

Door Glass: Artisan













Penina Option



Door Colour: Cream White Door Glass: Bloomsbury

Birkdale Option

Door Colour: **Shadow**Door Glass: **Metropolis** 

Door Colour: Clay

Door Glass: Mercury

Door Colour: Very Berry
Door Glass: Belgravia

Door Colour: Silver Grey
Door Glass: Tranquility Zinc











## An evolution of a traditional style with its square top lites.

# **Pinehurst**







Door Colour: Azure Door Glass: Artemis Door Colour: Citrine

Door Glass: Belgravia















Door Colour: Dusky Pink

Door Glass: Trinity

FLiP® Standard Cassette Option

## **Troon**

including Muirfield option

The traditional six-panel door can be enhanced with either two or four small glazing details.







Doorstyle Options







Solid







Door Colour: Bolero

Door Glass: Bloomsbury



ORiGINAL® Trending Colours











Door Colour: Stormy Seas Door Glass: Louisiana



Door Colour: Putty Door Glass: Trio Diamond



Door Colour: Chartwell Green Door Glass: Belgravia

Muirfield Option

# Riviera

including Portrush and Sunburst options

A traditional favourite with just a hint of modern, the Riviera is also available in Portrush and Sunburst options shown below.







Doorstyle Options







Sunburst

Door Colour: Nimbus

Door Glass: Prestige

Door Colour: Clott