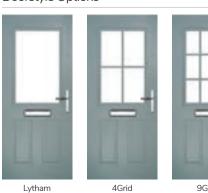

# **Lytham** including 4Grid and 9Grid options

With its large glazed area, the Lytham lets light flood through. Also available with GridLite and our unique integral blind option.

Doorstyle Options

Door Colour: **Shadow**Door Glass: **Bloomsbury** 