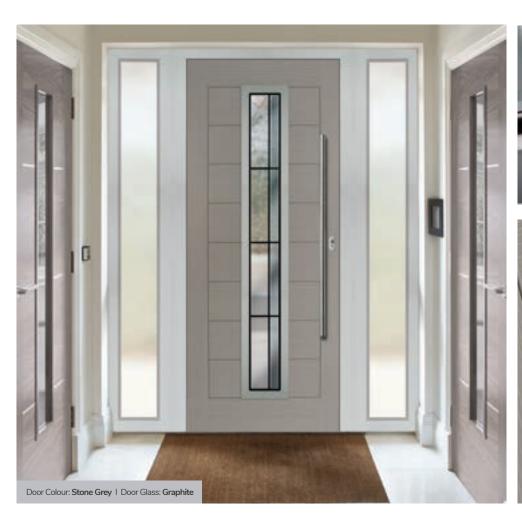

# Monza II Augusta Long

With its contemporary linear etched detailing, the Monza II is a stunning door available glazed or as a solid door option.

Augusta Long

# Monza II Augusta

With its contemporary linear etched detailing, the Monza II is a stunning door available glazed or as a solid door option.

Doorstyle Options

Door Colour: Alaskan Birch
Door Glass: Etch Lines