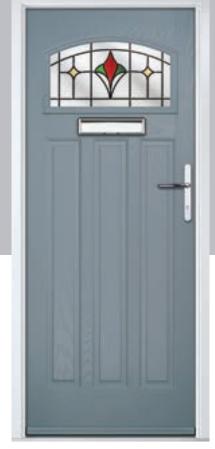

# Carnoustie

including Birkdale and Penina options

Our most popular composite door option which is now available in a choice of three glazing styles.

Carnoustie

Birkdale

Penina

Door Glass: Lanesborough Blue