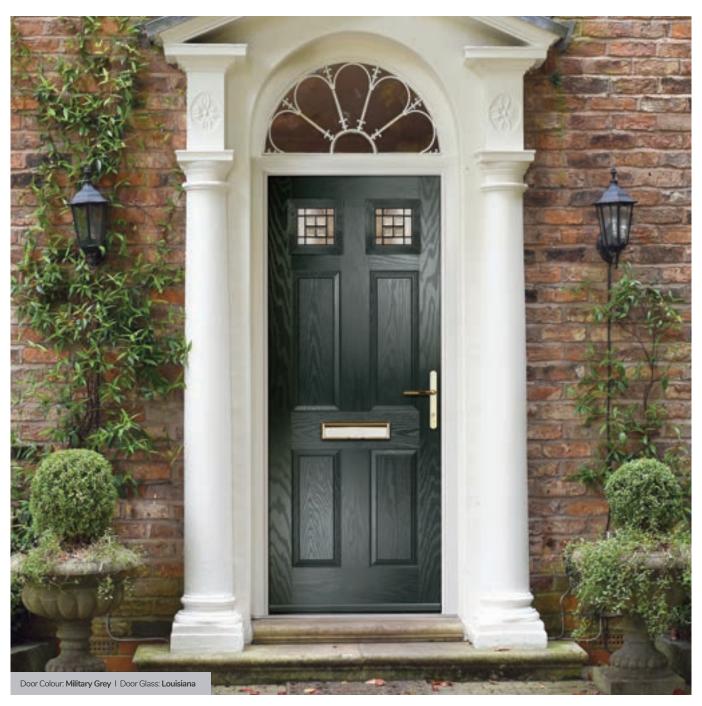

Door Colour: Stormy Seas Door Glass: Louisiana

Door Colour: Putty Door Glass: Trio Diamond

Door Colour: Chartwell Green Door Glass: Belgravia

Muirfield Option