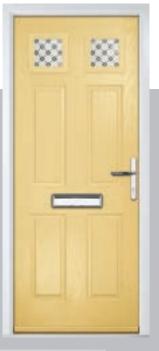

three glazing styles.









Carnoustie



Birkdale

Penina

Door Glass: Lanesborough Blue













Door Glass: Cubic



Door Colour: Cotswold

Door Glass: Astoria

Door Glass: Diamonte

Door Colour: Black

Door Glass: Luxor



Door Colour: California Door Glass: Prestige

Door Colour: Sage

Door Glass: Artisan













Penina Option



Door Colour: Cream White Door Glass: Bloomsbury

Birkdale Option

Door Colour: **Shadow**Door Glass: **Metropolis** 

Door Colour: Clay

Door Glass: Mercury

Door Colour: Very Berry
Door Glass: Belgravia

Door Colour: Silver Grey
Door Glass: Tranquility Zinc











## An evolution of a traditional style with its square top lites.

# **Pinehurst**







Door Colour: Azure Door Glass: Artemis Door Colour: Citrine

Door Glass: Belgravia















Door Colour: Dusky Pink

Door Glass: Trinity

FLiP® Standard Cassette Option

## **Troon**

including Muirfield option

The traditional six-panel door can be enhanced with either two or four small glazing details.







Doorstyle Options







Solid







Door Colour: Bolero

Door Glass: Bloomsbury



ORiGINAL® Trending Colours











Door Colour: Stormy Seas Door Glass: Louisiana



Door Colour: Putty Door Glass: Trio Diamond



Door Colour: Chartwell Green Door Glass: Belgravia

Muirfield Option

# Riviera

including Portrush and Sunburst options

A traditional favourite with just a hint of modern, the Riviera is also available in Portrush and Sunburst options shown below.







Doorstyle Options







Sunburst

Door Colour: Nimbus

Door Glass: Prestige

Door Colour: Clo