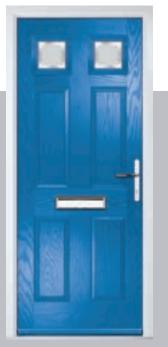

of three glazing styles.









Carnoustie



Birkdale

Penina

Door Glass: Lanesborough Blue













Door Glass: Cubic



Door Colour: Cotswold

Door Glass: Astoria

Door Glass: Diamonte

Door Colour: Black

Door Glass: Luxor



Door Colour: California Door Glass: Prestige

Door Colour: Sage

Door Glass: Artisan













Penina Option



Door Colour: Cream White Door Glass: Bloomsbury

Birkdale Option

Door Colour: **Shadow**Door Glass: **Metropolis** 

Door Colour: Clay

Door Glass: Mercury

Door Colour: Very Berry
Door Glass: Belgravia

Door Colour: Silver Grey
Door Glass: Tranquility Zinc











## An evolution of a traditional style with its square top lites.

# **Pinehurst**







Door Colour: Azure Door Glass: Artemis Door Colour: Citrine

Door Glass: Belgravia















Door Colour: Dusky Pink

Door Glass: Trinity

FLiP® Standard Cassette Option

## **Troon**

including Muirfield option

The traditional six-panel door can be enhanced with either two or four small glazing details.







Doorstyle Options







Solid







Door Colour: Bolero

Door Glass: Bloomsbury



ORiGINAL® Trending Colours











Door Colour: Stormy Seas Door Glass: Louisiana



Door Colour: Putty Door Glass: Trio Diamond



Door Colour: Chartwell Green Door Glass: Belgravia

Muirfield Option

# Riviera

including Portrush and Sunburst options

A traditional favourite with just a hint of modern, the Riviera is also available in Portrush and Sunburst options shown below.







Doorstyle Options







Sunburst

Door Colour: Nimbus

Door Glass: Prestige

Door Colour: C