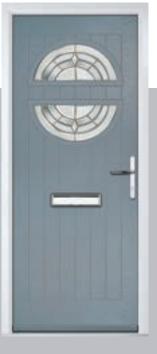

*Belfry** including Pevero option

The Belfry has a unique 'offset etched' detailing and comes in multiple glazing styles.







Doorstyle Options







Pevero



# Sunningdale

The Sunningdale is available with a wide range of glass designs.







Doorstyle Options



Sunningdale

Farmhouse Solid





Door Colour: Dusky Pink
Door Glass: Prestige



Chrome Bee Knocker available to order

### Merion

including 4Grid option

The Merion is available with a complementary glass range designed specifically for this door style.













Door Colour: Anthracite Grey







Door Colour: Agate Grey
Door Glass: Prestige

Door Colour: Twilight

Door Glass: Milan

Door Colour: Nimbus

Door Glass: Trio Diamond

Farmhouse Option

Door Colour: Shadow
Door Glass: Impression

Farmhouse Option









I GRAINED CONTEMPORARY DOORS

# Chantilly

Door Colour: Black | Door Glass: Stardrop







### Seminole

The Seminole is a very popular contemporary door design with an abundance of glazing options and positions.







Doorstyle Options







Seminole 3







Farmhouse Option TRADITIONAL



Door Colour: White
Door Glass: Tectronic



Door Colour: **Anthracite Grey**Door Glass: **Louisiana** 

Farmhouse Option

TRADITIONAL

### Vilamoura

The inline slim glazing details on the Vilamoura door is inspired by the European door look.









Door Colour: Anthracite Grey

Door Glass: Louisiana



Door Colour: **Agate Grey**Door Glass: **Graphite** 



Door Colour: **Emerald**Door Glass: **Cubic** 



Door Colour: French Blue
Door Glass: Mercury

Farmhouse Option TRADITIONAL Door Colour: M