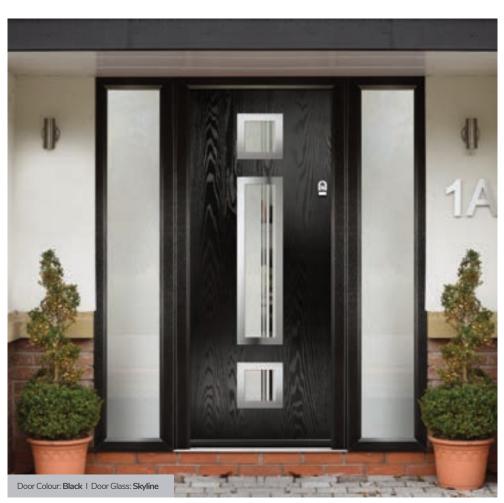

#### Monza II Inox Nice

With its contemporary linear etched detailing, the Monza II is a stunning door available glazed or as a solid door option.

Door Colour: Silver Grey Door Glass: Graphite

Option

Door Colour: Mulberry Door Glass: Skyline