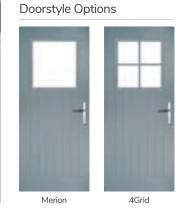

### Merion

including 4Grid option

The Merion is available with a complementary glass range designed specifically for this door style.

Door Colour: Anthracite Grey

Door Colour: Agate Grey
Door Glass: Prestige