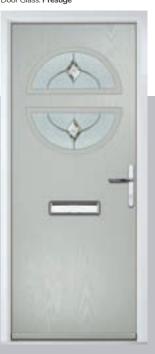

# Carnoustie

including Birkdale and Penina options

Our most popular composite door option which is now available in a choice of three glazing styles.

Carnoustie

Birkdale

Penina

Door Glass: Lanesborough Blue