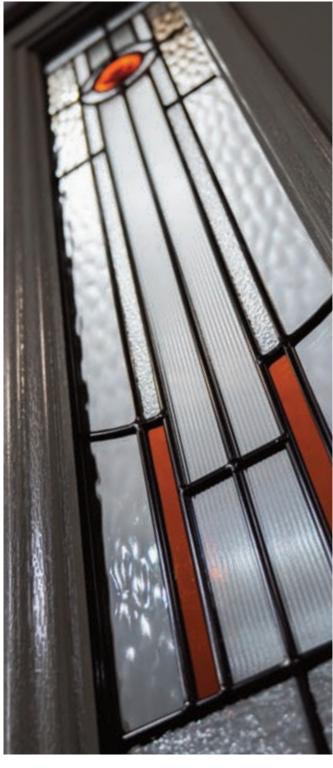

actor'.



#### Metallic

Metallic is a brand-new innovation that combines a striking etched backing design with ultra-modern brushed stainless steel effect inserts. Perfect for those seeking the very latest contemporary finish.



#### Peak

From the unique Jeyda design collection, Peak is a fabulously unique design with an array of colours and textures combined with fine black lines.



with the deeper texture of the sandblasted design creates a modern, striking glass



#### Quadratum

The Etched glass squares with delicate clear circles inset in the pattern is a modern twist on the traditional etched glass style.



#### Skyline

A simplistic yet strikingly modern glass design, Skyline uses a combination of multi-width clear lines against a background of delicately sandblasted glass.





#### Soul Pink

The combination of delicate pink colours with varying levels of transparency, combine to create a modern design with a nod to the mid-century modern design style.



#### Spirit Pink

Bold colours and textures glass effects are combined with a beautiful, fused glass motif.



Space

Minimalist and stylish, Space is a modern geometric design of an etched glass design, offset with 3-dimensional black glass elements, encapsulated inside a triple glazed unit.



#### Tectronic

A truly contemporary design from our in-house designer Jeyda. The geometric shapes are combined with neutral greys and black glass colours to create a design unlike anything else on the market today.



#### Trinity

The multi-width lines of Difuso soft acid etched glass contrast beautifully with the