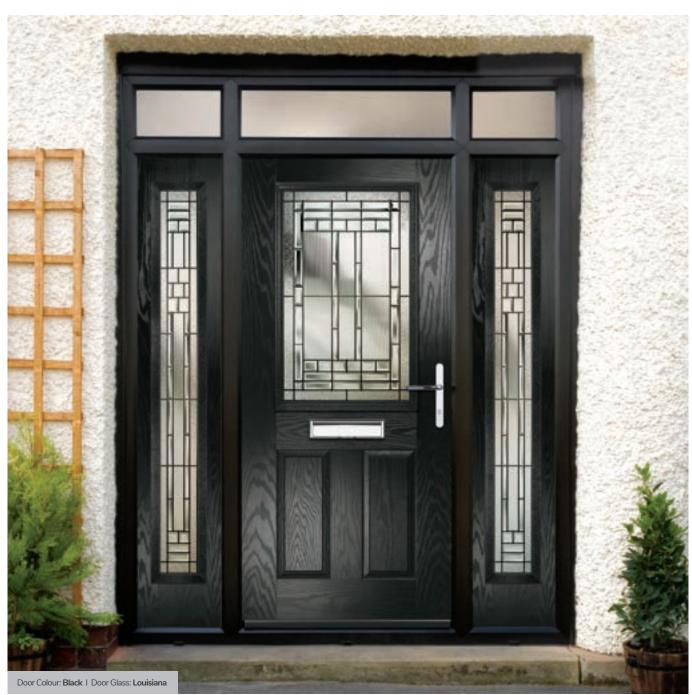

## **Troon**

including Muirfield option

The traditional six-panel door can be enhanced with either two or four small glazing details.

Doorstyle Options

Solid

Door Colour: Bolero

Door Glass: Bloomsbury

ORiGINAL® Trending Colours

Door Colour: Stormy Seas Door Glass: Louisiana

Door Colour: Putty Door Glass: Trio Diamond

Door Colour: Chartwell Green Door Glass: Belgravia

Muirfield Option