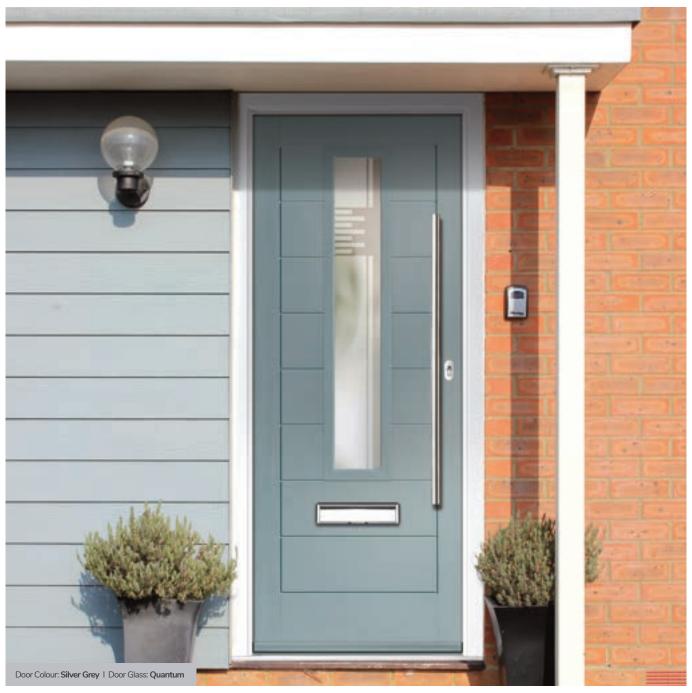

he colour and stain you see in the brochure so it's as close as possible to our paint when applied to the doors.

Due to the nature of the product it is applied to, there is sometimes a difference between them which we cannot avoid. The colour, intensity and sheen level may differ from the paper print version and we do not accept any liability for this for whatever reason. To ensure that you are getting the right colour on your door, ask for your DoorCo® colour swatch today.

# Monza II Augusta Long

With its contemporary linear etched detailing, the Monza II is a stunning door available glazed or as a solid door option.











Augusta Long



# Monza II Augusta

With its contemporary linear etched detailing, the Monza II is a stunning door available glazed or as a solid door option.









Doorstyle Options







Door Colour: Alaskan Birch
Door Glass: Etch Lines

Centre Option Door Colour: Military Grey
Door Glass: Deco

Centre Option

# Monza II Square

With its contemporary linear etched detailing, the Monza II is a stunning door available glazed or as a solid door option.







Doorstyle Options



Square 4

Square 3



### Monza II Oakmont

With its contemporary linear etched detailing, the Monza II is a stunning door available glazed or as a solid door option.







Door Glass: Victorian Border













Door Glass: Belgravia



Door Colour: Citrine

Door Glass: Tectronic

#### Monza II Inox Nice

With its contemporary linear etched detailing, the Monza II is a stunning door available glazed or as a solid door option.









Door Colour: Silver Grey Door