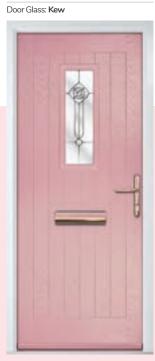

#### Kew

Kew combines intricate bevel work and soft water glass against a background of obscure etched glass. The central flower motif will make a stunning focal point for any door.