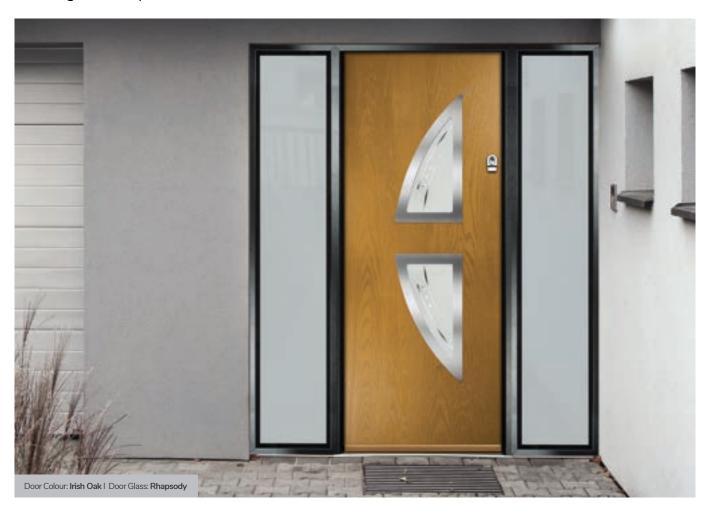

### **Inox Paris**

including Biarritz option

The Inox Paris door delivers flair and grace, and with the Biarritz option, you can make a real statement.

Slate Grey Woodgrain