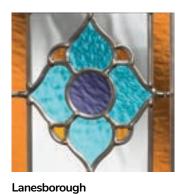

#### **Glass Colour Options**

The Lanesborough glass designs lend themselves to colour co-ordination of the glass to complement or contrast your choice of door colour. Choose from either Amber, Blue or Green borders.

expect in your door. Available in 3 border colours: Amber, Blue or Green.

leadlight design, reminiscent of the Victorian era. With Lanesborough, you can now have all

the benefits of traditional leadlights, with the performance and thermal properties you would