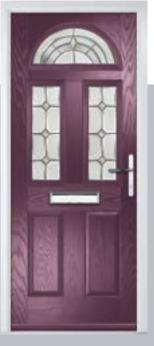

Door Colour: Moonshine

'Peak' may have slight variations in colour, texture, and shape, which add to its unique character.