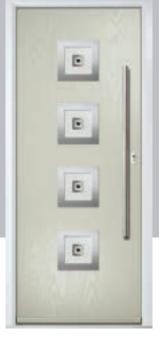

# Carnoustie

including Birkdale and Penina options

Our most popular composite door option which is now available in a choice of three glazing styles.

Carnoustie

Birkdale

Penina

Door Glass: Lanesborough Blue