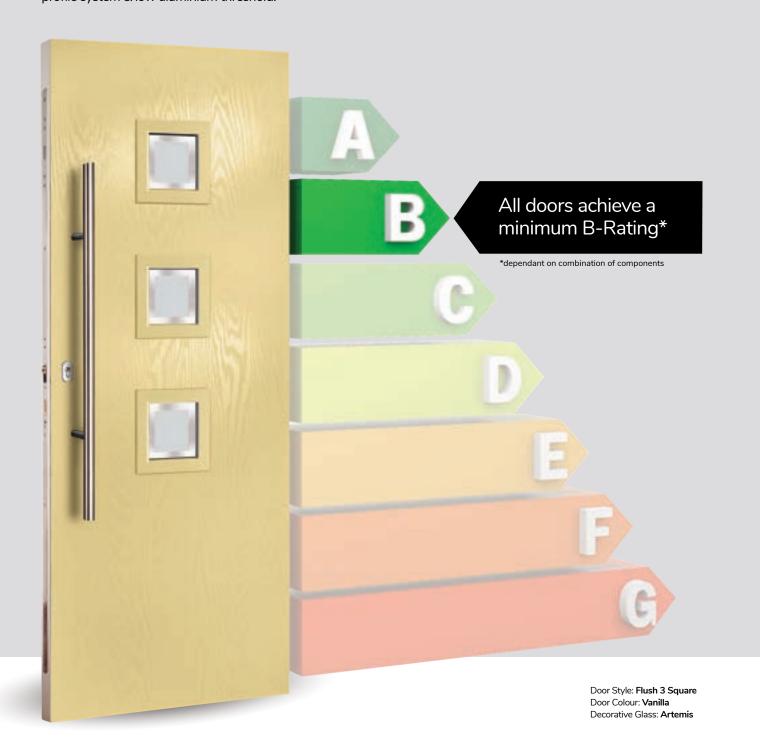

### **Thermal Performance**

The ORiGINAL® composite doors are thermally efficient by design.

The warm foam core allows the door to have a significantly better 'U' value than any other option on the market and our entire range meets with the requirements of the current Building Regulations.

Our full door range complies with Document L when using as a minimum a standard 3 chamber profile system & low aluminium threshold.

There are various upgrades to the glass options which increase the thermal performance of the door. To find the U-Value of you individual door set, please visit the Buildcheck calculator which contains the current DoorCo® door range.